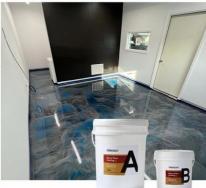

#### Quick Details Of Metallic Epoxy Floor Coating:

In the spectrum of flooring options, traditional epoxy flooring and metallic epoxy flooring diverge notably in their aesthetic appeal and design versatility. Traditional epoxy floors typically feature solid colors or speckled patterns, valued for their durability and functionality in a range of settings. Conversely, metallic epoxy flooring showcases a mesmerizing marbled effect with a luminous metallic finish, achieved by blending metallic pigments into transparent epoxy resin and artistically manipulating them during application to create intricate swirls and depth. While traditional epoxy flooring excels in strength and adaptability, metallic epoxy flooring shines for its artistic expression and customizable nature, making it a premium choice for individuals seeking a high-end, visually stunning flooring solution that enhances the sophistication of any space.

#### Advantages Of Metallic Epoxy Floor Coating:

Metallic epoxy floor coating is a low yellowing epoxy resin mixed with metallic pigments. Tiny, shimmering pigments are mixed into the epoxy and poured onto the floor or substrate. When these paints are stirred by a brush or roller, they gather, separate, twist and reflect light at different angles. Eventually, the epoxy hardens and the metallic pigments lock into place, giving them a three-dimensional, swirly appearance. Metallic epoxy floor coatings are not only look beautiful, but can meet all your performance needs. They are perfect for living rooms, office, restaurants, galleries and more.