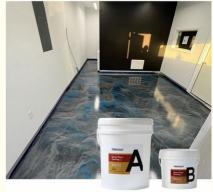

#### Quick Details Of Metallic Epoxy Floor Coating:

In the spectrum of flooring options, traditional epoxy flooring and metallic epoxy flooring diverge notably in their aesthetic appeal and design versatility. Traditional epoxy floors typically feature solid colors or speckled patterns, valued for their durability and functionality in a range of settings. Conversely, metallic epoxy flooring showcases a mesmerizing marbled effect with a luminous metallic finish, achieved by blending metallic pigments into transparent epoxy resin and artistically manipulating them during application to create intricate swirls and depth. While traditional epoxy flooring excels in strength and adaptability, metallic epoxy flooring shines for its artistic expression and customizable nature, making it a premium choice for individuals seeking a high-end, visually stunning flooring solution that enhances the sophistication of any space.

#### Advantages Of Metallic Epoxy Floor Coating:

Metallic epoxy floor coating is a low yellowing epoxy resin mixed with metallic pigments. Tiny, shimmering pigments are mixed into the epoxy and poured onto the floor or substrate. When these paints are stirred by a brush or roller, they gather, separate, twist and reflect light at different angles. Eventually, the epoxy hardens and the metallic pigments lock into place, giving them a three-dimensional, swirly appearance. Metallic epoxy floor coatings are not only look beautiful, but can meet all your performance needs. They are perfect for living rooms, office, restaurants, galleries and more.