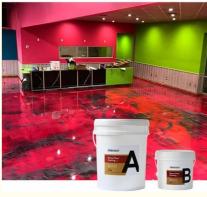

#### Quick Details Of Metallic Epoxy Floor Coating:

In the world of flooring options, traditional epoxy flooring and metallic epoxy flooring stand apart in their visual impact and design possibilities. Traditional epoxy floors often sport solid colors or speckled patterns, prized for their durability and practicality in diverse settings. In contrast, metallic epoxy flooring offers a dazzling marbled effect with a glossy metallic sheen, achieved by blending metallic pigments into clear epoxy resin and skillfully manipulating them during installation to create intricate patterns and visual depth. While traditional epoxy flooring is celebrated for its resilience and versatility, metallic epoxy flooring shines for its artistic flair and customization options, making it a premium choice for those seeking a luxurious and visually striking flooring solution that elevates the ambiance of any space.

#### Advantages Of Metallic Epoxy Floor Coating:

Metallic epoxy floor coating is a low yellowing epoxy resin mixed with metallic pigments. Tiny, shimmering pigments are mixed into the epoxy and poured onto the floor or substrate. When these paints are stirred by a brush or roller, they gather, separate, twist and reflect light at different angles. Eventually, the epoxy hardens and the metallic pigments lock into place, giving them a three-dimensional, swirly appearance. Metallic epoxy floor coatings are not only look beautiful, but can meet all your performance needs. They are perfect for living rooms, office, restaurants, galleries and more.

#### Product Descriptions Of Metallic Epoxy Floor Coating:

| Item           | Epoxy Resin(A)                                                                                                                                                                                                                                                                                                            | Hardener(B)   |
|----------------|---------------------------------------------------------------------------------------------------------------------------------------------------------------------------------------------------------------------------------------------------------------------------------------------------------------------------|---------------|
| Appearance     | Liquid                                                                                                                                                                                                                                                                                                                    | Liquid        |
| Color          | Transparent                                                                                                                                                                                                                                                                                                               | Transparent   |
| Viscosity@25ºC | 700-900 mPa⋅s                                                                                                                                                                                                                                                                                                             | 300-500 mPa·s |
| Density, g/cm3 | 1.05±0.05                                                                                                                                                                                                                                                                                                                 | 0.95±0.03     |
| Mix Ratio      | 2:1 by weight                                                                                                                                                                                                                                                                                                             |               |
| Hardness       | Shore, D80-85                                                                                                                                                                                                                                                                                                             |               |
| Pot Life       | 30-40mins@25°C                                                                                                                                                                                                                                                                                                            |               |
| Curing Time    | 6-8hrs@35°C, 10-15hrs@25°C                                                                                                                                                                                                                                                                                                |               |
|                | 24hrs, Dry Completely                                                                                                                                                                                                                                                                                                     |               |
| Recoat Time    | 2Hrs                                                                                                                                                                                                                                                                                                                      |               |
| Thickness      | 1-3 mm                                                                                                                                                                                                                                                                                                                    |               |
| Shelf Life     | 12 Months                                                                                                                                                                                                                                                                                                                 |               |
| Application    | Industrial Use - Garages, Warehouses, Airports and hangars. Commercial<br>Use - Shopping malls and boutiques, Hotels, Offices, Showrooms,<br>Restaurants, Hospitals, Schools, Bar Tops, Table Tops. Residential Use -<br>Entrances and hallways, basements, entertainment rooms, bathrooms,<br>kitchens and living rooms. |               |