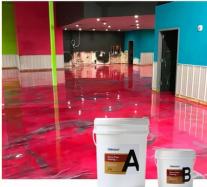

#### Quick Details Of Metallic Epoxy Floor Coating:

In the world of flooring options, traditional epoxy flooring and metallic epoxy flooring stand apart in their visual impact and design possibilities. Traditional epoxy floors often sport solid colors or speckled patterns, prized for their durability and practicality in diverse settings. In contrast, metallic epoxy flooring offers a dazzling marbled effect with a glossy metallic sheen, achieved by blending metallic pigments into clear epoxy resin and skillfully manipulating them during installation to create intricate patterns and visual depth. While traditional epoxy flooring is celebrated for its resilience and versatility, metallic epoxy flooring shines for its artistic flair and customization options, making it a premium choice for those seeking a luxurious and visually striking flooring solution that elevates the ambiance of any space.

#### Advantages Of Metallic Epoxy Floor Coating:

Metallic epoxy floor coating is a low yellowing epoxy resin mixed with metallic pigments. Tiny, shimmering pigments are mixed into the epoxy and poured onto the floor or substrate. When these paints are stirred by a brush or roller, they gather, separate, twist and reflect light at different angles. Eventually, the epoxy hardens and the metallic pigments lock into place, giving them a three-dimensional, swirly appearance. Metallic epoxy floor coatings are not only look beautiful, but can meet all your performance needs. They are perfect for living rooms, office, restaurants, galleries and more.

#### Product Descriptions Of Metallic Epoxy Floor Coating:

| Item           | Epoxy Resin(A)                                                                                                                                                                                                                                                                                                            | Hardener(B)   |
|----------------|---------------------------------------------------------------------------------------------------------------------------------------------------------------------------------------------------------------------------------------------------------------------------------------------------------------------------|---------------|
| Appearance     | Liquid                                                                                                                                                                                                                                                                                                                    | Liquid        |
| Color          | Transparent                                                                                                                                                                                                                                                                                                               | Transparent   |
| Viscosity@25ºC | 700-900 mPa⋅s                                                                                                                                                                                                                                                                                                             | 300-500 mPa·s |
| Density, g/cm3 | 1.05±0.05                                                                                                                                                                                                                                                                                                                 | 0.95±0.03     |
| Mix Ratio      | 2:1 by weight                                                                                                                                                                                                                                                                                                             |               |
| Hardness       | Shore, D80-85                                                                                                                                                                                                                                                                                                             |               |
| Pot Life       | 30-40mins@25°C                                                                                                                                                                                                                                                                                                            |               |
| Curing Time    | 6-8hrs@35°C, 10-15hrs@25°C                                                                                                                                                                                                                                                                                                |               |
|                | 24hrs, Dry Completely                                                                                                                                                                                                                                                                                                     |               |
| Recoat Time    | 2Hrs                                                                                                                                                                                                                                                                                                                      |               |
| Thickness      | 1-3 mm                                                                                                                                                                                                                                                                                                                    |               |
| Shelf Life     | 12 Months                                                                                                                                                                                                                                                                                                                 |               |
| Application    | Industrial Use - Garages, Warehouses, Airports and hangars. Commercial<br>Use - Shopping malls and boutiques, Hotels, Offices, Showrooms,<br>Restaurants, Hospitals, Schools, Bar Tops, Table Tops. Residential Use -<br>Entrances and hallways, basements, entertainment rooms, bathrooms,<br>kitchens and living rooms. |               |