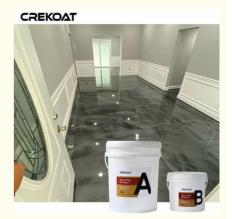

# High Reflectivity Silver Metallic Epoxy Mirror-Like Finish Fast Cure Time For **Minimal Downtime**

## High Reflectivity Silver Metallic Epoxy Mirror-Like Finish Fast Cure Time For Minimal Downtime

## **Advantages Of Metallic Epoxy Floor Coating:**

Metallic epoxy floor coating is a low yellowing epoxy resin mixed with metallic pigments. Tiny, shimmering pigments are mixed into the epoxy and poured onto the floor or substrate. When these paints are stirred by a brush or roller, they gather, separate, twist and reflect light at different angles. Eventually, the epoxy hardens and the metallic pigments lock into place, giving them a three-dimensional, swirly appearance. Metallic epoxy floor coatings are not only look beautiful, but can meet all your performance needs. They are perfect for living rooms, office, restaurants, galleries and more.