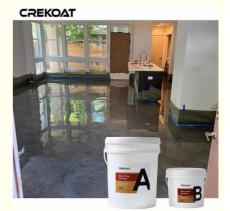

## **Advantages Of Metallic Epoxy Floor Coating:**

Metallic epoxy floor coating is a low yellowing epoxy resin mixed with metallic pigments. Tiny, shimmering pigments are mixed into the epoxy and poured onto the floor or substrate. When these paints are stirred by a brush or roller, they gather, separate, twist and reflect light at different angles. Eventually, the epoxy hardens and the metallic pigments lock into place, giving them a three-dimensional, swirly appearance. Metallic epoxy floor coatings are not only look beautiful, but can meet all your performance needs. They are perfect for living rooms, office, restaurants, galleries and more.