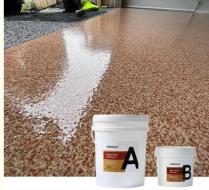

# Low VOC Epoxy Flake Floor Coating Offer Unique Blend Of Multicolored Flakes

#### Low VOC Epoxy Flake Floor Coating Offer A Unique Blend Of Multicolored Flakes

#### **Quick Details Of Epoxy Flake Floor Coating:**

Epoxy flake floor coatings offer a unique blend of personalized multicolored flakes, superior durability against stains and impacts, enhanced traction with a textured surface, extensive options for color and design customization, UV stability, and a meticulous multi-layer application process. These features collectively set epoxy flake coatings apart as a distinctive choice for resilient and visually appealing flooring solutions across a variety of spaces.