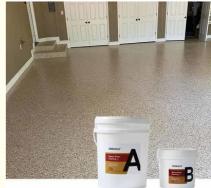

# Advantages Of Epoxy Flake Floor Coating:

Epoxy flake floor coating is a highly-durable floor coating application that incorporates a double broadcast of colored flakes chips with epoxy resin and polyaspartic coatings. The system provides flooring solutions for the most demanding heavy-traffic environments, specifically in areas that require significant traction. The durable and stunning appearance that comes from this epoxy finish will endure for many years to come, with minimal or no maintenance other than regular cleaning using mild cleaning products. UV stable epoxy flake coating offers seamless, safe, highly durable, and easy to clean solutions to meet the most demanding flooring challenges.