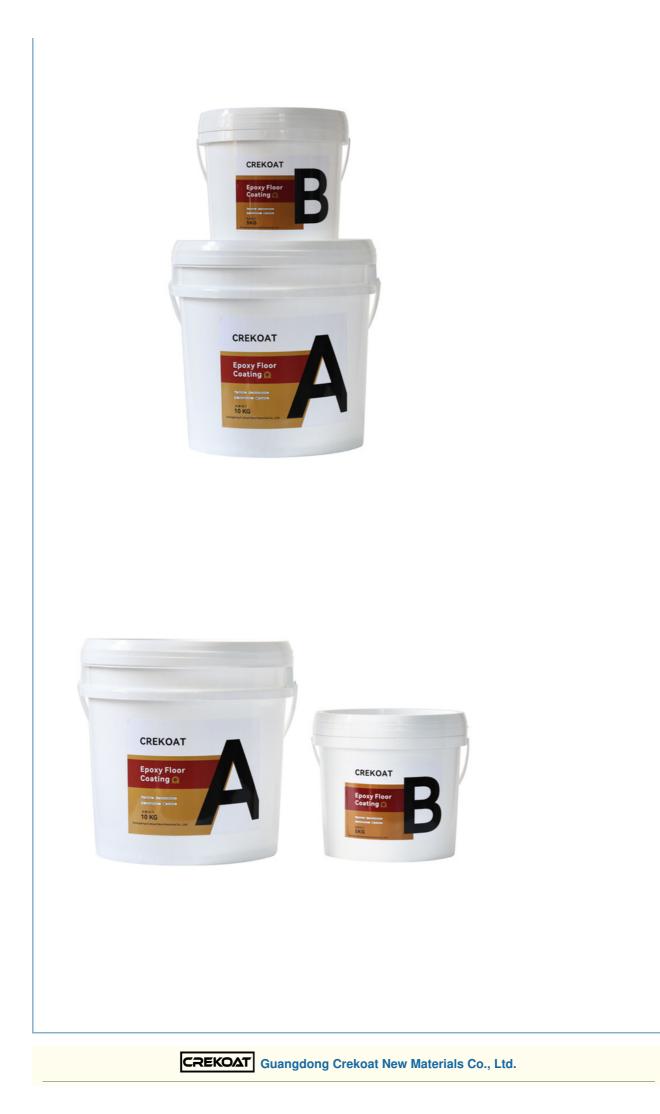

#### Product Descriptions Of Epoxy Flake Floor Coating:

| Item           | Epoxy Resin(A)                                                                                                                                                               | Hardener(B)   |
|----------------|------------------------------------------------------------------------------------------------------------------------------------------------------------------------------|---------------|
| Appearance     | Liquid                                                                                                                                                                       | Liquid        |
| Color          | Transparent                                                                                                                                                                  | Transparent   |
| Viscosity@25ºC | 700-900 mPa·s                                                                                                                                                                | 300-500 mPa·s |
| Density, g/cm3 | 1.07±0.05                                                                                                                                                                    | 0.95±0.03     |
| Mix Ratio      | 2:1 by weight                                                                                                                                                                |               |
| Hardness       | Shore, D80-85                                                                                                                                                                |               |
| Pot Life       | 30-40mins@25°C                                                                                                                                                               |               |
| Curing Time    | 6-8hrs@35°C, 10-15hrs@25°C                                                                                                                                                   |               |
|                | 24hrs, Dry Completely                                                                                                                                                        |               |
| Recoat Time    | 2Hrs                                                                                                                                                                         |               |
| Thickness      | 1-3 mm                                                                                                                                                                       |               |
| Shelf Life     | 12 Months                                                                                                                                                                    |               |
|                | Industrial Use - Garages, Warehouses, Airports and hangars. Commercial<br>Use - Shopping malls and boutiques, Hotels, Offices, Showrooms,                                    |               |
| Application    | Restaurants, Hospitals, Schools, Bar Tops, Table Tops. Residential Use -<br>Entrances and hallways, basements, entertainment rooms, bathrooms,<br>kitchens and living rooms. |               |
|                | kitchens and living rooms.                                                                                                                                                   |               |