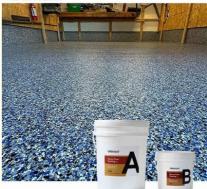

#### Anti-Corrosive Properties Blue Flake Epoxy Floor For Industrial Applications

#### **Quick Details Of Epoxy Flake Floor Coating:**

Epoxy flake floor coatings shine with their distinctive multicolored flakes, unmatched durability against stains and impacts, textured surfaces for exceptional grip, a diverse range of options for color and design customization, UV resistance, and a meticulous application process involving multiple layers. This exceptional amalgamation positions epoxy flake coatings as a premier choice for long-lasting, visually captivating, and versatile flooring solutions that accommodate a wide spectrum of design preferences and environmental requirements, setting a benchmark for excellence in both endurance and aesthetic sophistication.

#### Product Descriptions Of Epoxy Flake Floor Coating:

| Item           | Epoxy Resin(A)                                                                                                                                                                                                                                                                                                            | Hardener(B)   |
|----------------|---------------------------------------------------------------------------------------------------------------------------------------------------------------------------------------------------------------------------------------------------------------------------------------------------------------------------|---------------|
| Appearance     | Liquid                                                                                                                                                                                                                                                                                                                    | Liquid        |
| Color          | Transparent                                                                                                                                                                                                                                                                                                               | Transparent   |
| Viscosity@25ºC | 700-900 mPa·s                                                                                                                                                                                                                                                                                                             | 300-500 mPa·s |
| Density, g/cm3 | 1.07±0.05                                                                                                                                                                                                                                                                                                                 | 0.95±0.03     |
| Mix Ratio      | 2:1 by weight                                                                                                                                                                                                                                                                                                             |               |
| Hardness       | Shore, D80-85                                                                                                                                                                                                                                                                                                             |               |
| Pot Life       | 30-40mins@25°C                                                                                                                                                                                                                                                                                                            |               |
| Curing Time    | 6-8hrs@35ºC, 10-15hrs@25ºC                                                                                                                                                                                                                                                                                                |               |
|                | 24hrs, Dry Completely                                                                                                                                                                                                                                                                                                     |               |
| Recoat Time    | 2Hrs                                                                                                                                                                                                                                                                                                                      |               |
| Thickness      | 1-3 mm                                                                                                                                                                                                                                                                                                                    |               |
| Shelf Life     | 12 Months                                                                                                                                                                                                                                                                                                                 |               |
| Application    | Industrial Use - Garages, Warehouses, Airports and hangars. Commercial<br>Use - Shopping malls and boutiques, Hotels, Offices, Showrooms,<br>Restaurants, Hospitals, Schools, Bar Tops, Table Tops. Residential Use -<br>Entrances and hallways, basements, entertainment rooms, bathrooms,<br>kitchens and living rooms. |               |