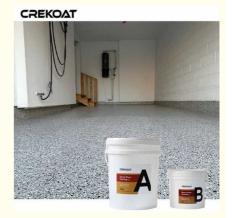

Various Temperatures Polyaspartic Floor Coating , Solid Polyaspartic Floor Coating,

Long-Lasting Finish Polyaspartic Floor Coating

Our Product Introduction

#### **Quick Details Of Polyaspartic Floor Coating:**

Polyaspartic coatings offer a unique blend of adaptability, making them equally adept at safeguarding indoor environments like bustling commercial spaces and outdoor settings such as sun-soaked pool decks. Their exceptional durability, quick curing times, and resilience against UV exposure set them apart as a versatile solution for a spectrum of applications. Whether revitalizing a retail floor for high foot traffic or protecting a driveway from the elements, polyaspartic coatings excel in providing a long-lasting finish that meets the demands of diverse environments.

#### Product Descriptions Of Polyaspartic Floor Coating:

| Item           | Polyaspartic Resin(A)                                                                                                                                                                                                                                                                                                     | Hardener(B) |
|----------------|---------------------------------------------------------------------------------------------------------------------------------------------------------------------------------------------------------------------------------------------------------------------------------------------------------------------------|-------------|
| Appearance     | Liquid                                                                                                                                                                                                                                                                                                                    | Liquid      |
| Color          | Transparent                                                                                                                                                                                                                                                                                                               | Transparent |
| Viscosity@25ºC | 600-800 cps                                                                                                                                                                                                                                                                                                               | 50-150 cps  |
| Density, g/cm3 | 1.07±0.05                                                                                                                                                                                                                                                                                                                 | 0.95±0.03   |
| Mix Ratio      | 1:1 by weight                                                                                                                                                                                                                                                                                                             |             |
| Hardness       | Shore, D75-80                                                                                                                                                                                                                                                                                                             |             |
| Pot Life       | 40-50mins@25°C                                                                                                                                                                                                                                                                                                            |             |
| Curing Time    | 6-8hrs@35°C, 10-15hrs@25°C                                                                                                                                                                                                                                                                                                |             |
|                | 24hrs, Dry Completely                                                                                                                                                                                                                                                                                                     |             |
| Recoat Time    | 2 Hrs                                                                                                                                                                                                                                                                                                                     |             |
| Thickness      | 1-3 mm                                                                                                                                                                                                                                                                                                                    |             |
| Shelf Life     | 12 Months                                                                                                                                                                                                                                                                                                                 |             |
| Application    | Industrial Use - Garages, Warehouses, Airports and hangars. Commercial<br>Use - Shopping malls and boutiques, Hotels, Offices, Showrooms,<br>Restaurants, Hospitals, Schools, Bar Tops, Table Tops. Residential Use -<br>Entrances and hallways, basements, entertainment rooms, bathrooms,<br>kitchens and living rooms. |             |