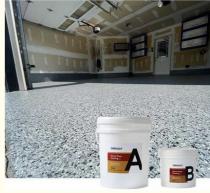

Various Temperatures Polyaspartic Floor Coating , Solid Polyaspartic Floor Coating,

Long-Lasting Finish Polyaspartic Floor Coating

Our Product Introduction

#### **Quick Details Of Polyaspartic Floor Coating:**

Polyaspartic coatings offer a unique blend of adaptability, making them equally adept at safeguarding indoor environments like bustling commercial spaces and outdoor settings such as sun-soaked pool decks. Their exceptional durability, quick curing times, and resilience against UV exposure set them apart as a versatile solution for a spectrum of applications. Whether revitalizing a retail floor for high foot traffic or protecting a driveway from the elements, polyaspartic coatings excel in providing a long-lasting finish that meets the demands of diverse environments.

#### Product Descriptions Of Polyaspartic Floor Coating:

| Item           | Polyaspartic Resin(A)                                                                                                                                                                                                                                                                                                     | Hardener(B) |
|----------------|---------------------------------------------------------------------------------------------------------------------------------------------------------------------------------------------------------------------------------------------------------------------------------------------------------------------------|-------------|
| Appearance     | Liquid                                                                                                                                                                                                                                                                                                                    | Liquid      |
| Color          | Transparent                                                                                                                                                                                                                                                                                                               | Transparent |
| Viscosity@25ºC | 600-800 cps                                                                                                                                                                                                                                                                                                               | 50-150 cps  |
| Density, g/cm3 | 1.07±0.05                                                                                                                                                                                                                                                                                                                 | 0.95±0.03   |
| Mix Ratio      | 1:1 by weight                                                                                                                                                                                                                                                                                                             |             |
| Hardness       | Shore, D75-80                                                                                                                                                                                                                                                                                                             |             |
| Pot Life       | 40-50mins@25°C                                                                                                                                                                                                                                                                                                            |             |
| Curing Time    | 6-8hrs@35°C, 10-15hrs@25°C                                                                                                                                                                                                                                                                                                |             |
|                | 24hrs, Dry Completely                                                                                                                                                                                                                                                                                                     |             |
| Recoat Time    | 2 Hrs                                                                                                                                                                                                                                                                                                                     |             |
| Thickness      | 1-3 mm                                                                                                                                                                                                                                                                                                                    |             |
| Shelf Life     | 12 Months                                                                                                                                                                                                                                                                                                                 |             |
| Application    | Industrial Use - Garages, Warehouses, Airports and hangars. Commercial<br>Use - Shopping malls and boutiques, Hotels, Offices, Showrooms,<br>Restaurants, Hospitals, Schools, Bar Tops, Table Tops. Residential Use -<br>Entrances and hallways, basements, entertainment rooms, bathrooms,<br>kitchens and living rooms. |             |