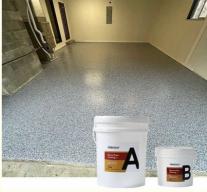

# Outdoor Polyaspartic Floor Coating For Outdoor Spaces Like Patios And Driveways

#### Outdoor Polyaspartic Floor Coating For Outdoor Spaces Like Patios And Driveways

#### Product Descriptions Of Polyaspartic Floor Coating:

| Item           | Polyaspartic Resin(A)                                                                                                                                                                                                                                                                                                     | Hardener(B) |
|----------------|---------------------------------------------------------------------------------------------------------------------------------------------------------------------------------------------------------------------------------------------------------------------------------------------------------------------------|-------------|
| Appearance     | Liquid                                                                                                                                                                                                                                                                                                                    | Liquid      |
| Color          | Transparent                                                                                                                                                                                                                                                                                                               | Transparent |
| Viscosity@25ºC | 600-800 cps                                                                                                                                                                                                                                                                                                               | 50-150 cps  |
| Density, g/cm3 | 1.07±0.05                                                                                                                                                                                                                                                                                                                 | 0.95±0.03   |
| Mix Ratio      | 1:1 by weight                                                                                                                                                                                                                                                                                                             |             |
| Hardness       | Shore, D75-80                                                                                                                                                                                                                                                                                                             |             |
| Pot Life       | 40-50mins@25°C                                                                                                                                                                                                                                                                                                            |             |
| Curing Time    | 6-8hrs@35°C, 10-15hrs@25°C                                                                                                                                                                                                                                                                                                |             |
|                | 24hrs, Dry Completely                                                                                                                                                                                                                                                                                                     |             |
| Recoat Time    | 2 Hrs                                                                                                                                                                                                                                                                                                                     |             |
| Thickness      | 1-3 mm                                                                                                                                                                                                                                                                                                                    |             |
| Shelf Life     | 12 Months                                                                                                                                                                                                                                                                                                                 |             |
| Application    | Industrial Use - Garages, Warehouses, Airports and hangars. Commercial<br>Use - Shopping malls and boutiques, Hotels, Offices, Showrooms,<br>Restaurants, Hospitals, Schools, Bar Tops, Table Tops. Residential Use -<br>Entrances and hallways, basements, entertainment rooms, bathrooms,<br>kitchens and living rooms. |             |