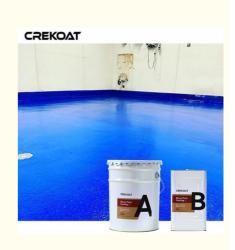

# Slip Resistance Industrial Epoxy Floor Coating Offer Textured Surface

#### Quick Details Of Industrial Epoxy Floor Coating:

Industrial epoxy floor coatings, enhanced with additives like silica sand or aluminum oxide, offer slip resistance by creating a textured surface for improved traction, reducing slip risks even in wet conditions. Proper application and maintenance are crucial to sustain this slip-resistant quality. For tailored solutions, consulting a specialized epoxy flooring contractor is recommended to ensure the most suitable products and application techniques for specific requirements.

#### Product Descriptions Of Industrial Epoxy Floor Coating:

| Item         | Epoxy Resin(A)                                                                                                                                                                                                                                                                                                            | Hardener(B) |
|--------------|---------------------------------------------------------------------------------------------------------------------------------------------------------------------------------------------------------------------------------------------------------------------------------------------------------------------------|-------------|
| Appearance   | Liquid                                                                                                                                                                                                                                                                                                                    | Liquid      |
| Color        | Custom Colors                                                                                                                                                                                                                                                                                                             | Transparent |
| Density@25ºC | 1.3g/cm3                                                                                                                                                                                                                                                                                                                  |             |
| Mix Ratio    | 5:1 by weight                                                                                                                                                                                                                                                                                                             |             |
| Hardness     | 3H                                                                                                                                                                                                                                                                                                                        |             |
| Pot Life     | 30-40mins@25°C                                                                                                                                                                                                                                                                                                            |             |
| Curing Time  | 8-10hrs@35ºC, 15-20hrs@25ºC                                                                                                                                                                                                                                                                                               |             |
|              | 24hrs, Dry Completely                                                                                                                                                                                                                                                                                                     |             |
| Recoat Time  | 2 Hrs                                                                                                                                                                                                                                                                                                                     |             |
| Thickness    | 1-3 mm                                                                                                                                                                                                                                                                                                                    |             |
| Shelf Life   | 12 Months                                                                                                                                                                                                                                                                                                                 |             |
| Application  | Industrial Use - Garages, Warehouses, Airports and hangars. Commercial<br>Use - Shopping malls and boutiques, Hotels, Offices, Showrooms,<br>Restaurants, Hospitals, Schools, Bar Tops, Table Tops. Residential Use -<br>Entrances and hallways, basements, entertainment rooms, bathrooms,<br>kitchens and living rooms. |             |