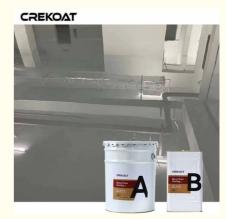

#### **Advantages Of Industrial Epoxy Floor Coating:**

Industrial Epoxy floor coating is a flooring system composed of epoxy resin and hardener that creates a strong, durable, and long-lasting surface. Resistant to abrasion, chemicals, and moisture, it's perfect for high-traffic areas in commercial, industrial, and residential spaces. Customizable in colors and patterns for a decorative touch, it's easy to maintain without harsh chemicals. Slip-resistant for safety, it suits various substrates like concrete, wood, and metal, offering versatility. With its durability, customization options, and low-maintenance properties, epoxy floor coating is a popular and practical choice for both residential and commercial applications.

#### **Product Descriptions Of Industrial Epoxy Floor Coating:**

| Item         | Epoxy Resin(A)                                                                                                                                                                                                                                                                                                | Hardener(B) |
|--------------|---------------------------------------------------------------------------------------------------------------------------------------------------------------------------------------------------------------------------------------------------------------------------------------------------------------|-------------|
| Appearance   | Liquid                                                                                                                                                                                                                                                                                                        | Liquid      |
| Color        | Custom Colors                                                                                                                                                                                                                                                                                                 | Transparent |
| Density@25°C | 1.3g/cm3                                                                                                                                                                                                                                                                                                      |             |
| Mix Ratio    | 5:1 by weight                                                                                                                                                                                                                                                                                                 |             |
| Hardness     | 3H                                                                                                                                                                                                                                                                                                            |             |
| Pot Life     | 30-40mins@25°C                                                                                                                                                                                                                                                                                                |             |
| Curing Time  | 8-10hrs@35°C, 15-20hrs@25°C                                                                                                                                                                                                                                                                                   |             |
|              | 24hrs, Dry Completely                                                                                                                                                                                                                                                                                         |             |
| Recoat Time  | 2 Hrs                                                                                                                                                                                                                                                                                                         |             |
| Thickness    | 1-3 mm                                                                                                                                                                                                                                                                                                        |             |
| Shelf Life   | 12 Months                                                                                                                                                                                                                                                                                                     |             |
| Application  | Industrial Use - Garages, Warehouses, Airports and hangars. Commercial Use - Shopping malls and boutiques, Hotels, Offices, Showrooms, Restaurants, Hospitals, Schools, Bar Tops, Table Tops. Residential Use - Entrances and hallways, basements, entertainment rooms, bathrooms, kitchens and living rooms. |             |