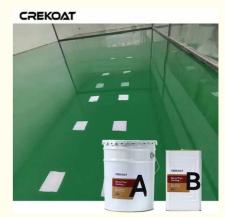

#### Features Of Industrial Epoxy Floor Coating:

- 1. Create organic, fluid patterns resembling natural marble
- 2. Adding a touch of elegance to floors
- 3. Non-slip surface for enhanced safety
- 4. Easy to apply, clean and maintain surface
- 5. Withstand heavy equipment and machinery
- 6. Suitable for industries and commercial spaces

#### **Advantages Of Industrial Epoxy Floor Coating:**

Industrial Epoxy floor coating is a flooring system composed of epoxy resin and hardener that creates a strong, durable, and long-lasting surface. Resistant to abrasion, chemicals, and moisture, it's perfect for high-traffic areas in commercial, industrial, and residential spaces. Customizable in colors and patterns for a decorative touch, it's easy to maintain without harsh chemicals. Slip-resistant for safety, it suits various substrates like concrete, wood, and metal, offering versatility. With its durability, customization options, and low-maintenance properties, epoxy floor coating is a popular and practical choice for both residential and commercial applications.