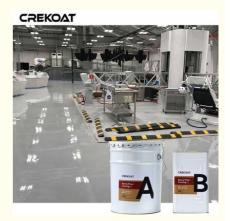

# **Product Specification**

. Commodity Name: Poured Epoxy Floor

. Special Trait: Non-Yellowing Over Time . Key Words: Seamless, High Gloss Finish Epoxy Resin And Hardener Materials: Wood, Tile, Concrete · Application:

Mixing Ratio: 3:1 By Weight Pot Life: 40 Minutes Shelf Life: 12 Months

• Highlight: Best Epoxy Floor Coating,

Sunlight Exposure Epoxy Sealers,

**UV-Stable Epoxy Sealers** 

Our Product Introduction

## **Product Descriptions Of Non Slip Epoxy Floor Coating:**

| Item         | Epoxy Resin(A)                                                                                                                                                                                                                                                                                                | Hardener(B) |
|--------------|---------------------------------------------------------------------------------------------------------------------------------------------------------------------------------------------------------------------------------------------------------------------------------------------------------------|-------------|
| Appearance   | Liquid                                                                                                                                                                                                                                                                                                        | Liquid      |
| Color        | Custom Colors                                                                                                                                                                                                                                                                                                 | Transparent |
| Density@25°C | 1.3g/cm3                                                                                                                                                                                                                                                                                                      |             |
| Mix Ratio    | 3:1 by weight                                                                                                                                                                                                                                                                                                 |             |
| Hardness     | 3H                                                                                                                                                                                                                                                                                                            |             |
| Pot Life     | 30-40mins@25°C                                                                                                                                                                                                                                                                                                |             |
| Curing Time  | 12-15hrs@35°C, 16-24hrs@25°C                                                                                                                                                                                                                                                                                  |             |
|              | 24hrs, Dry Completely                                                                                                                                                                                                                                                                                         |             |
| Recoat Time  | 2 Hrs                                                                                                                                                                                                                                                                                                         |             |
| Thickness    | 1-3 mm                                                                                                                                                                                                                                                                                                        |             |
| Shelf Life   | 12 Months                                                                                                                                                                                                                                                                                                     |             |
| Application  | Industrial Use - Garages, Warehouses, Airports and hangars. Commercial Use - Shopping malls and boutiques, Hotels, Offices, Showrooms, Restaurants, Hospitals, Schools, Bar Tops, Table Tops. Residential Use - Entrances and hallways, basements, entertainment rooms, bathrooms, kitchens and living rooms. |             |