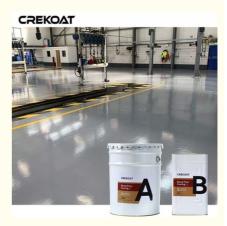

# **Product Specification**

. Commodity Name: Poured Epoxy Floor

. Special Trait: Non-Yellowing Over Time . Key Words: Seamless, High Gloss Finish Epoxy Resin And Hardener Materials: Wood, Tile, Concrete · Application:

Mixing Ratio: 3:1 By Weight Pot Life: 40 Minutes Shelf Life: 12 Months

• Highlight: Best Epoxy Floor Coating,

Sunlight Exposure Epoxy Sealers,

**UV-Stable Epoxy Sealers** 

Our Product Introduction

## **Product Descriptions Of Non Slip Epoxy Floor Coating:**

| Item         | Epoxy Resin(A)                                                                                                                                                                                                                                                                                                | Hardener(B) |
|--------------|---------------------------------------------------------------------------------------------------------------------------------------------------------------------------------------------------------------------------------------------------------------------------------------------------------------|-------------|
| Appearance   | Liquid                                                                                                                                                                                                                                                                                                        | Liquid      |
| Color        | Custom Colors                                                                                                                                                                                                                                                                                                 | Transparent |
| Density@25°C | 1.3g/cm3                                                                                                                                                                                                                                                                                                      |             |
| Mix Ratio    | 3:1 by weight                                                                                                                                                                                                                                                                                                 |             |
| Hardness     | 3H                                                                                                                                                                                                                                                                                                            |             |
| Pot Life     | 30-40mins@25°C                                                                                                                                                                                                                                                                                                |             |
| Curing Time  | 12-15hrs@35°C, 16-24hrs@25°C                                                                                                                                                                                                                                                                                  |             |
|              | 24hrs, Dry Completely                                                                                                                                                                                                                                                                                         |             |
| Recoat Time  | 2 Hrs                                                                                                                                                                                                                                                                                                         |             |
| Thickness    | 1-3 mm                                                                                                                                                                                                                                                                                                        |             |
| Shelf Life   | 12 Months                                                                                                                                                                                                                                                                                                     |             |
| Application  | Industrial Use - Garages, Warehouses, Airports and hangars. Commercial Use - Shopping malls and boutiques, Hotels, Offices, Showrooms, Restaurants, Hospitals, Schools, Bar Tops, Table Tops. Residential Use - Entrances and hallways, basements, entertainment rooms, bathrooms, kitchens and living rooms. |             |