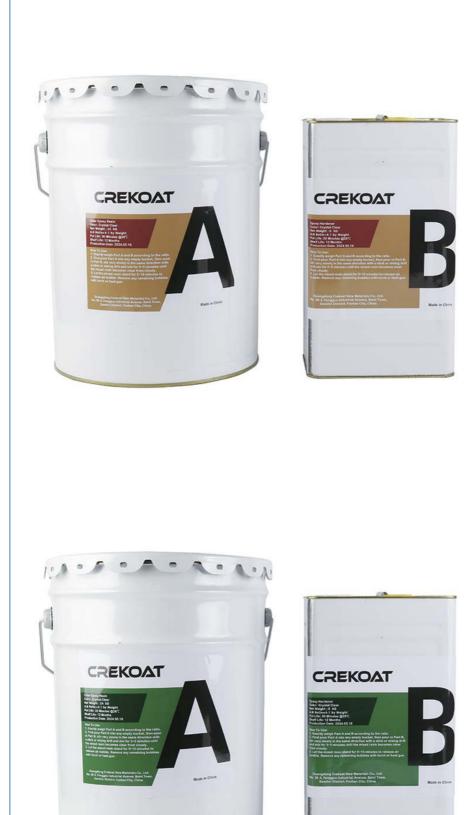

#### Product Descriptions Of Non Slip Epoxy Floor Coating:

| Epoxy Resin(A)                                                                                                                                                                                                                                                                                                            | Hardener(B)                                                                                                                                                                                                                                                                |
|---------------------------------------------------------------------------------------------------------------------------------------------------------------------------------------------------------------------------------------------------------------------------------------------------------------------------|----------------------------------------------------------------------------------------------------------------------------------------------------------------------------------------------------------------------------------------------------------------------------|
| Liquid                                                                                                                                                                                                                                                                                                                    | Liquid                                                                                                                                                                                                                                                                     |
| Custom Colors                                                                                                                                                                                                                                                                                                             | Transparent                                                                                                                                                                                                                                                                |
| 1.3g/cm3                                                                                                                                                                                                                                                                                                                  |                                                                                                                                                                                                                                                                            |
| 3:1 by weight                                                                                                                                                                                                                                                                                                             |                                                                                                                                                                                                                                                                            |
| 3H                                                                                                                                                                                                                                                                                                                        |                                                                                                                                                                                                                                                                            |
| 30-40mins@25°C                                                                                                                                                                                                                                                                                                            |                                                                                                                                                                                                                                                                            |
| 12-15hrs@35°C, 16-24hrs@25°C                                                                                                                                                                                                                                                                                              |                                                                                                                                                                                                                                                                            |
| 24hrs, Dry Completely                                                                                                                                                                                                                                                                                                     |                                                                                                                                                                                                                                                                            |
| 2 Hrs                                                                                                                                                                                                                                                                                                                     |                                                                                                                                                                                                                                                                            |
| 1-3 mm                                                                                                                                                                                                                                                                                                                    |                                                                                                                                                                                                                                                                            |
| 12 Months                                                                                                                                                                                                                                                                                                                 |                                                                                                                                                                                                                                                                            |
| Industrial Use - Garages, Warehouses, Airports and hangars. Commercial<br>Use - Shopping malls and boutiques, Hotels, Offices, Showrooms,<br>Restaurants, Hospitals, Schools, Bar Tops, Table Tops. Residential Use -<br>Entrances and hallways, basements, entertainment rooms, bathrooms,<br>kitchens and living rooms. |                                                                                                                                                                                                                                                                            |
|                                                                                                                                                                                                                                                                                                                           | Liquid<br>Custom Colors<br>1.3g<br>3:1 by<br>3:1 by<br>3<br>30-40mi<br>12-15hrs@35°C<br>24hrs, Dry<br>2<br>1-3<br>12 M<br>Industrial Use - Garages, Warehous<br>Use - Shopping malls and boutio<br>Restaurants, Hospitals, Schools, Ba<br>Entrances and hallways, basement |