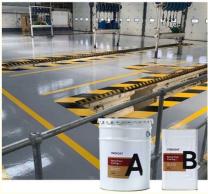

# Non Slip Epoxy Coating For Concrete Offer Enhanced Slip Resistance For Safety

#### Non Slip Epoxy Coating For Concrete Offer Enhanced Slip Resistance For Safety

#### Product Descriptions Of Non Slip Epoxy Floor Coating:

| Epoxy Resin(A)                                                                                                                                                                                                                                                                                                            | Hardener(B)                                                                                                                                                                                                                                                                |
|---------------------------------------------------------------------------------------------------------------------------------------------------------------------------------------------------------------------------------------------------------------------------------------------------------------------------|----------------------------------------------------------------------------------------------------------------------------------------------------------------------------------------------------------------------------------------------------------------------------|
| Liquid                                                                                                                                                                                                                                                                                                                    | Liquid                                                                                                                                                                                                                                                                     |
| Custom Colors                                                                                                                                                                                                                                                                                                             | Transparent                                                                                                                                                                                                                                                                |
| 1.3g/cm3                                                                                                                                                                                                                                                                                                                  |                                                                                                                                                                                                                                                                            |
| 3:1 by weight                                                                                                                                                                                                                                                                                                             |                                                                                                                                                                                                                                                                            |
| 3H                                                                                                                                                                                                                                                                                                                        |                                                                                                                                                                                                                                                                            |
| 30-40mins@25°C                                                                                                                                                                                                                                                                                                            |                                                                                                                                                                                                                                                                            |
| 12-15hrs@35°C, 16-24hrs@25°C                                                                                                                                                                                                                                                                                              |                                                                                                                                                                                                                                                                            |
| 24hrs, Dry Completely                                                                                                                                                                                                                                                                                                     |                                                                                                                                                                                                                                                                            |
| 2 Hrs                                                                                                                                                                                                                                                                                                                     |                                                                                                                                                                                                                                                                            |
| 1-3 mm                                                                                                                                                                                                                                                                                                                    |                                                                                                                                                                                                                                                                            |
| 12 Months                                                                                                                                                                                                                                                                                                                 |                                                                                                                                                                                                                                                                            |
| Industrial Use - Garages, Warehouses, Airports and hangars. Commercial<br>Use - Shopping malls and boutiques, Hotels, Offices, Showrooms,<br>Restaurants, Hospitals, Schools, Bar Tops, Table Tops. Residential Use -<br>Entrances and hallways, basements, entertainment rooms, bathrooms,<br>kitchens and living rooms. |                                                                                                                                                                                                                                                                            |
|                                                                                                                                                                                                                                                                                                                           | Liquid<br>Custom Colors<br>1.3g<br>3:1 by<br>3:1 by<br>3<br>30-40mi<br>12-15hrs@35°C<br>24hrs, Dry<br>2<br>1-3<br>12 M<br>Industrial Use - Garages, Warehous<br>Use - Shopping malls and boutio<br>Restaurants, Hospitals, Schools, Ba<br>Entrances and hallways, basement |