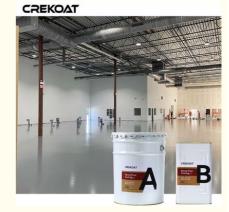

#### Product Descriptions Of Non Slip Epoxy Floor Coating:

| Item         | Epoxy Resin(A)                                                                                                                                                         | Hardener(B) |
|--------------|------------------------------------------------------------------------------------------------------------------------------------------------------------------------|-------------|
| Appearance   | Liquid                                                                                                                                                                 | Liquid      |
| Color        | Custom Colors                                                                                                                                                          | Transparent |
| Density@25°C | 1.3g/cm3                                                                                                                                                               |             |
| Mix Ratio    | 3:1 by weight                                                                                                                                                          |             |
| Hardness     | 3H                                                                                                                                                                     |             |
| Pot Life     | 30-40mins@25°C                                                                                                                                                         |             |
| Curing Time  | 12-15hrs@35°C, 16-24hrs@25°C                                                                                                                                           |             |
|              | 24hrs, Dry Completely                                                                                                                                                  |             |
| Recoat Time  | 2 Hrs                                                                                                                                                                  |             |
| Thickness    | 1-3 mm                                                                                                                                                                 |             |
| Shelf Life   | 12 Months                                                                                                                                                              |             |
| Application  | Industrial Use - Garages, Warehouses, Airports and hangars. Commercial Use - Shopping malls and boutiques, Hotels, Offices, Showrooms,                                 |             |
|              | Restaurants, Hospitals, Schools, Bar Tops, Table Tops. Residential Use - Entrances and hallways, basements, entertainment rooms, bathrooms, kitchens and living rooms. |             |