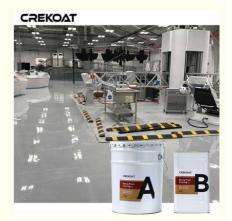

#### Product Descriptions Of Non Slip Epoxy Floor Coating:

| Item         | Epoxy Resin(A)                                                                                                                                                         | Hardener(B) |
|--------------|------------------------------------------------------------------------------------------------------------------------------------------------------------------------|-------------|
| Appearance   | Liquid                                                                                                                                                                 | Liquid      |
| Color        | Custom Colors                                                                                                                                                          | Transparent |
| Density@25°C | 1.3g/cm3                                                                                                                                                               |             |
| Mix Ratio    | 3:1 by weight                                                                                                                                                          |             |
| Hardness     | 3H                                                                                                                                                                     |             |
| Pot Life     | 30-40mins@25°C                                                                                                                                                         |             |
| Curing Time  | 12-15hrs@35°C, 16-24hrs@25°C                                                                                                                                           |             |
|              | 24hrs, Dry Completely                                                                                                                                                  |             |
| Recoat Time  | 2 Hrs                                                                                                                                                                  |             |
| Thickness    | 1-3 mm                                                                                                                                                                 |             |
| Shelf Life   | 12 Months                                                                                                                                                              |             |
| Application  | Industrial Use - Garages, Warehouses, Airports and hangars. Commercial Use - Shopping malls and boutiques, Hotels, Offices, Showrooms,                                 |             |
|              | Restaurants, Hospitals, Schools, Bar Tops, Table Tops. Residential Use - Entrances and hallways, basements, entertainment rooms, bathrooms, kitchens and living rooms. |             |