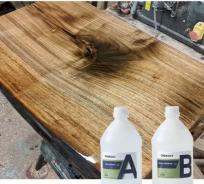

# Self-Leveling Table Top Epoxy Resin For Long-Lasting Smooth Even Surface

#### Self-Leveling Table Top Epoxy Resin For A Long-Lasting Smooth Even Surface