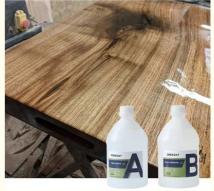

# Self-Leveling Table Top Epoxy Resin For Long-Lasting Smooth Even Surface

#### Self-Leveling Table Top Epoxy Resin For A Long-Lasting Smooth Even Surface