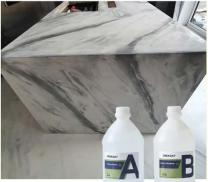

#### Unique Colors Table Top Epoxy Resin Non-Toxic Formula Safe For Indoor Application

#### Quick Details Of Table Top Epoxy Resin:

Tabletop epoxy resin, crafted for tabletops and furniture, boasts a unique set of characteristics distinguishing it from generic epoxy resins. Offering a pristine, glossy finish, robust UV protection, the ability to handle thicker pours, improved bubble release properties, elevated scratch and heat resistance, extended curing times, and in some cases, food-safe formulations, tabletop epoxy resin excels in both aesthetics and durability. Notable for its exceptional clarity, UV shielding, pour thickness capacity, bubble management proficiency, resilience against scratches and heat, extended curing periods, and potential for safe use around food, this resin elevates surface presentation while ensuring long-lasting quality. Despite its tailored advantages, other epoxy variants can be adapted for similar tasks with adjustments in application methods and consideration of their distinct properties.

#### Product Descriptions Of Table Top Epoxy Resin:

| Item           | Epoxy Resin(A)                                                               | Hardener(B)   |
|----------------|------------------------------------------------------------------------------|---------------|
| Appearance     | Liquid                                                                       | Liquid        |
| Color          | Transparent                                                                  | Transparent   |
| Viscosity@25°C | 700-900 mPa·s                                                                | 300-500 mPa·s |
| Density, g/cm3 | 1.07±0.05                                                                    | 0.95±0.03     |
| Mix Ratio      | 2:1 by weight                                                                |               |
| Hardness       | Shore, D85-90                                                                |               |
| Pot Life       | 30-40mins@25°C                                                               |               |
| Curing Time    | 6-8hrs@35°C, 10-15hrs@25°C                                                   |               |
|                | 24hrs, Dry Completely                                                        |               |
| Recoat Time    | 2Hrs                                                                         |               |
| Thickness      | 1-3mm                                                                        |               |
| Shelf Life     | 12Months                                                                     |               |
| Application    | Ideal for all Casting, Coating and Art Projects including Cutting Boards,    |               |
|                | Coasters, Countertops, Bartop, Resin Art, Resin Jewelry, Coating Artwork and |               |
|                | Acrylic Pour Paintings, Geode Paintings, Molds, River Tables                 |               |