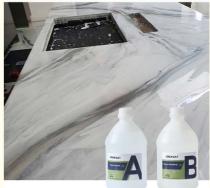

#### Unique Colors Table Top Epoxy Resin Non-Toxic Formula Safe For Indoor Application

#### Quick Details Of Table Top Epoxy Resin:

Tabletop epoxy resin, crafted for tabletops and furniture, boasts a unique set of characteristics distinguishing it from generic epoxy resins. Offering a pristine, glossy finish, robust UV protection, the ability to handle thicker pours, improved bubble release properties, elevated scratch and heat resistance, extended curing times, and in some cases, food-safe formulations, tabletop epoxy resin excels in both aesthetics and durability. Notable for its exceptional clarity, UV shielding, pour thickness capacity, bubble management proficiency, resilience against scratches and heat, extended curing periods, and potential for safe use around food, this resin elevates surface presentation while ensuring long-lasting quality. Despite its tailored advantages, other epoxy variants can be adapted for similar tasks with adjustments in application methods and consideration of their distinct properties.

#### Product Descriptions Of Table Top Epoxy Resin:

| Item           | Epoxy Resin(A)                                                               | Hardener(B)   |
|----------------|------------------------------------------------------------------------------|---------------|
| Appearance     | Liquid                                                                       | Liquid        |
| Color          | Transparent                                                                  | Transparent   |
| Viscosity@25°C | 700-900 mPa·s                                                                | 300-500 mPa·s |
| Density, g/cm3 | 1.07±0.05                                                                    | 0.95±0.03     |
| Mix Ratio      | 2:1 by weight                                                                |               |
| Hardness       | Shore, D85-90                                                                |               |
| Pot Life       | 30-40mins@25°C                                                               |               |
| Curing Time    | 6-8hrs@35°C, 10-15hrs@25°C                                                   |               |
|                | 24hrs, Dry Completely                                                        |               |
| Recoat Time    | 2Hrs                                                                         |               |
| Thickness      | 1-3mm                                                                        |               |
| Shelf Life     | 12Months                                                                     |               |
| Application    | Ideal for all Casting, Coating and Art Projects including Cutting Boards,    |               |
|                | Coasters, Countertops, Bartop, Resin Art, Resin Jewelry, Coating Artwork and |               |
|                | Acrylic Pour Paintings, Geode Paintings, Molds, River Tables                 |               |