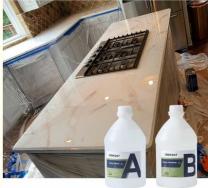

#### High Viscosity Table Top Epoxy Resin For Thick And Durable Coatings

#### Quick Details Of Table Top Epoxy Resin:

Tabletop epoxy resin, meticulously crafted for tabletops and furniture, presents a distinct array of features that mark it out from standard epoxy resins. With its focus on delivering a flawless, glossy finish, robust UV resistance to ward off discoloration, the capability to handle thicker layers for seamless leveling, improved bubble release characteristics ensuring a smooth application, heightened resistance to scratches and heat for enduring durability, extended curing times for impeccable results, and potential food-safe formulations, tabletop epoxy resin shines in both aesthetic appeal and functional performance. Notable for its outstanding clarity, UV shielding properties, ability to accommodate thicker pours, efficient bubble management, durability against wear and heat, extended curing periods, and suitability for food-contact surfaces, this resin elevates surfaces to a premium standard of quality and longevity. While tabletop epoxy resin excels in these specialized applications, other epoxy variations can be adapted for similar tasks by adjusting application techniques and considering their unique properties and requirements.

#### Product Descriptions Of Table Top Epoxy Resin:

| Item           | Epoxy Resin(A)                                                               | Hardener(B)   |
|----------------|------------------------------------------------------------------------------|---------------|
| Appearance     | Liquid                                                                       | Liquid        |
| Color          | Transparent                                                                  | Transparent   |
| Viscosity@25ºC | 700-900 mPa·s                                                                | 300-500 mPa·s |
| Density, g/cm3 | 1.07±0.05                                                                    | 0.95±0.03     |
| Mix Ratio      | 2:1 by weight                                                                |               |
| Hardness       | Shore, D85-90                                                                |               |
| Pot Life       | 30-40mins@25°C                                                               |               |
| Curing Time    | 6-8hrs@35°C, 10-15hrs@25°C                                                   |               |
|                | 24hrs, Dry Completely                                                        |               |
| Recoat Time    | 2Hrs                                                                         |               |
| Thickness      | 1-3mm                                                                        |               |
| Shelf Life     | 12Months                                                                     |               |
| Application    | Ideal for all Casting, Coating and Art Projects including Cutting Boards,    |               |
|                | Coasters, Countertops, Bartop, Resin Art, Resin Jewelry, Coating Artwork and |               |
|                | Acrylic Pour Paintings, Geode Paintings, Molds, River Tables                 |               |