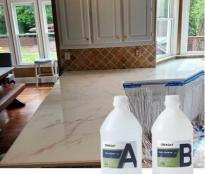

#### High Viscosity Table Top Epoxy Resin For Thick And Durable Coatings

#### Quick Details Of Table Top Epoxy Resin:

Tabletop epoxy resin, meticulously crafted for tabletops and furniture, presents a distinct array of features that mark it out from standard epoxy resins. With its focus on delivering a flawless, glossy finish, robust UV resistance to ward off discoloration, the capability to handle thicker layers for seamless leveling, improved bubble release characteristics ensuring a smooth application, heightened resistance to scratches and heat for enduring durability, extended curing times for impeccable results, and potential food-safe formulations, tabletop epoxy resin shines in both aesthetic appeal and functional performance. Notable for its outstanding clarity, UV shielding properties, ability to accommodate thicker pours, efficient bubble management, durability against wear and heat, extended curing periods, and suitability for food-contact surfaces, this resin elevates surfaces to a premium standard of quality and longevity. While tabletop epoxy resin excels in these specialized applications, other epoxy variations can be adapted for similar tasks by adjusting application techniques and considering their unique properties and requirements.

#### Product Descriptions Of Table Top Epoxy Resin:

| Item           | Epoxy Resin(A)                                                               | Hardener(B)   |
|----------------|------------------------------------------------------------------------------|---------------|
| Appearance     | Liquid                                                                       | Liquid        |
| Color          | Transparent                                                                  | Transparent   |
| Viscosity@25ºC | 700-900 mPa·s                                                                | 300-500 mPa·s |
| Density, g/cm3 | 1.07±0.05                                                                    | 0.95±0.03     |
| Mix Ratio      | 2:1 by weight                                                                |               |
| Hardness       | Shore, D85-90                                                                |               |
| Pot Life       | 30-40mins@25°C                                                               |               |
| Curing Time    | 6-8hrs@35°C, 10-15hrs@25°C                                                   |               |
|                | 24hrs, Dry Completely                                                        |               |
| Recoat Time    | 2Hrs                                                                         |               |
| Thickness      | 1-3mm                                                                        |               |
| Shelf Life     | 12Months                                                                     |               |
| Application    | Ideal for all Casting, Coating and Art Projects including Cutting Boards,    |               |
|                | Coasters, Countertops, Bartop, Resin Art, Resin Jewelry, Coating Artwork and |               |
|                | Acrylic Pour Paintings, Geode Paintings, Molds, River Tables                 |               |