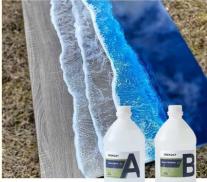

# Transparency Table Top Epoxy Resin Superior Adhesion To Diverse Surfaces

#### Transparency Table Top Epoxy Resin Superior Adhesion To Diverse Surfaces

#### Features Of Table Top Epoxy Resin:

- 1. Superior adhesion to diverse surfaces
- 2. Crystal-clear transparency for a sleek look
- 3. Bubble-free for professional, smooth finishes
- 4. Long-lasting beauty with proper care
- 5. Non-toxic formula safe for indoor application
- 6. Heat resistance enduring hot items