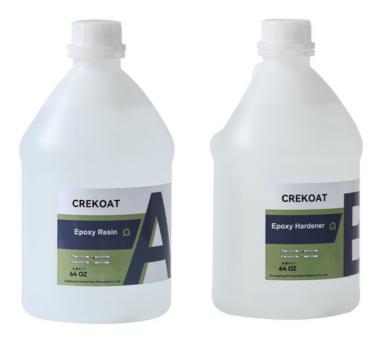

#### Product Descriptions Of Table Top Epoxy Resin:

| Item           | Epoxy Resin(A)                                                               | Hardener(B)   |
|----------------|------------------------------------------------------------------------------|---------------|
| Appearance     | Liquid                                                                       | Liquid        |
| Color          | Transparent                                                                  | Transparent   |
| Viscosity@25ºC | 700-900 mPa⋅s                                                                | 300-500 mPa·s |
| Density, g/cm3 | 1.07±0.05                                                                    | 0.95±0.03     |
| Mix Ratio      | 2:1 by weight                                                                |               |
| Hardness       | Shore, D85-90                                                                |               |
| Pot Life       | 30-40mins@25°C                                                               |               |
| Curing Time    | 6-8hrs@35°C, 10-15hrs@25°C                                                   |               |
|                | 24hrs, Dry Completely                                                        |               |
| Recoat Time    | 2Hrs                                                                         |               |
| Thickness      | 1-3mm                                                                        |               |
| Shelf Life     | 12Months                                                                     |               |
| Application    | Ideal for all Casting, Coating and Art Projects including Cutting Boards,    |               |
|                | Coasters, Countertops, Bartop, Resin Art, Resin Jewelry, Coating Artwork and |               |
|                | Acrylic Pour Paintings, Geode Paintings, Molds, River Tables                 |               |