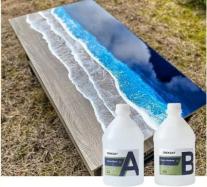

# Transparency Table Top Epoxy Resin Superior Adhesion To Diverse Surfaces

#### Transparency Table Top Epoxy Resin Superior Adhesion To Diverse Surfaces

#### Features Of Table Top Epoxy Resin:

- 1. Superior adhesion to diverse surfaces
- 2. Crystal-clear transparency for a sleek look
- 3. Bubble-free for professional, smooth finishes
- 4. Long-lasting beauty with proper care
- 5. Non-toxic formula safe for indoor application
- 6. Heat resistance enduring hot items