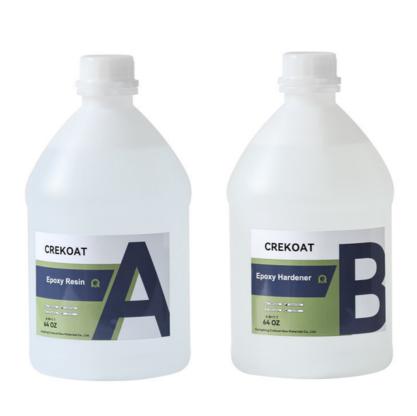

#### Product Descriptions Of Table Top Epoxy Resin:

| Item           | Epoxy Resin(A)                                                               | Hardener(B)   |
|----------------|------------------------------------------------------------------------------|---------------|
| Appearance     | Liquid                                                                       | Liquid        |
| Color          | Transparent                                                                  | Transparent   |
| Viscosity@25ºC | 700-900 mPa⋅s                                                                | 300-500 mPa·s |
| Density, g/cm3 | 1.07±0.05                                                                    | 0.95±0.03     |
| Mix Ratio      | 2:1 by weight                                                                |               |
| Hardness       | Shore, D85-90                                                                |               |
| Pot Life       | 30-40mins@25°C                                                               |               |
| Curing Time    | 6-8hrs@35°C, 10-15hrs@25°C                                                   |               |
|                | 24hrs, Dry Completely                                                        |               |
| Recoat Time    | 2Hrs                                                                         |               |
| Thickness      | 1-3mm                                                                        |               |
| Shelf Life     | 12Months                                                                     |               |
| Application    | Ideal for all Casting, Coating and Art Projects including Cutting Boards,    |               |
|                | Coasters, Countertops, Bartop, Resin Art, Resin Jewelry, Coating Artwork and |               |
|                | Acrylic Pour Paintings, Geode Paintings, Molds, River Tables                 |               |