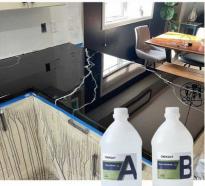

#### Quick Details Of Table Top Epoxy Resin:

Tabletop epoxy resin, crafted for tabletops and furniture, offers a unique set of attributes that set it apart from standard epoxy resins. With a focus on providing a clear, glossy finish, superior UV resistance, the ability to pour thicker layers, enhanced bubble release properties, increased scratch and heat resistance, extended curing times, and potential food safety compliance, tabletop epoxy resin excels in both aesthetics and durability. Noted for its exceptional clarity, UV protection, pour thickness capacity, bubble control efficiency, durability against wear and heat, extended curing duration, and suitability for food-contact surfaces, this resin elevates surfaces to a premium standard of quality and longevity. While tabletop epoxy resin is tailored for these specific uses, other epoxy variants can be adapted for similar tasks by adjusting application techniques and considering their unique properties and requirements.

#### Product Descriptions Of Table Top Epoxy Resin:

| Item           | Epoxy Resin(A)                                                               | Hardener(B)   |
|----------------|------------------------------------------------------------------------------|---------------|
| Appearance     | Liquid                                                                       | Liquid        |
| Color          | Transparent                                                                  | Transparent   |
| Viscosity@25ºC | 700-900 mPa·s                                                                | 300-500 mPa·s |
| Density, g/cm3 | 1.07±0.05                                                                    | 0.95±0.03     |
| Mix Ratio      | 2:1 by weight                                                                |               |
| Hardness       | Shore, D85-90                                                                |               |
| Pot Life       | 30-40mins@25°C                                                               |               |
| Curing Time    | 6-8hrs@35°C, 10-15hrs@25°C                                                   |               |
|                | 24hrs, Dry Completely                                                        |               |
| Recoat Time    | 2Hrs                                                                         |               |
| Thickness      | 1-3mm                                                                        |               |
| Shelf Life     | 12Months                                                                     |               |
| Application    | Ideal for all Casting, Coating and Art Projects including Cutting Boards,    |               |
|                | Coasters, Countertops, Bartop, Resin Art, Resin Jewelry, Coating Artwork and |               |
|                | Acrylic Pour Paintings, Geode Paintings, Molds, River Tables                 |               |