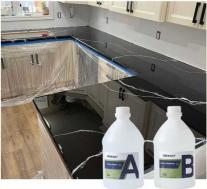

#### Quick Details Of Table Top Epoxy Resin:

Tabletop epoxy resin, crafted for tabletops and furniture, offers a unique set of attributes that set it apart from standard epoxy resins. With a focus on providing a clear, glossy finish, superior UV resistance, the ability to pour thicker layers, enhanced bubble release properties, increased scratch and heat resistance, extended curing times, and potential food safety compliance, tabletop epoxy resin excels in both aesthetics and durability. Noted for its exceptional clarity, UV protection, pour thickness capacity, bubble control efficiency, durability against wear and heat, extended curing duration, and suitability for food-contact surfaces, this resin elevates surfaces to a premium standard of quality and longevity. While tabletop epoxy resin is tailored for these specific uses, other epoxy variants can be adapted for similar tasks by adjusting application techniques and considering their unique properties and requirements.

#### Product Descriptions Of Table Top Epoxy Resin:

| Item           | Epoxy Resin(A)                                                               | Hardener(B)   |
|----------------|------------------------------------------------------------------------------|---------------|
| Appearance     | Liquid                                                                       | Liquid        |
| Color          | Transparent                                                                  | Transparent   |
| Viscosity@25ºC | 700-900 mPa·s                                                                | 300-500 mPa·s |
| Density, g/cm3 | 1.07±0.05                                                                    | 0.95±0.03     |
| Mix Ratio      | 2:1 by weight                                                                |               |
| Hardness       | Shore, D85-90                                                                |               |
| Pot Life       | 30-40mins@25°C                                                               |               |
| Curing Time    | 6-8hrs@35°C, 10-15hrs@25°C                                                   |               |
|                | 24hrs, Dry Completely                                                        |               |
| Recoat Time    | 2Hrs                                                                         |               |
| Thickness      | 1-3mm                                                                        |               |
| Shelf Life     | 12Months                                                                     |               |
| Application    | Ideal for all Casting, Coating and Art Projects including Cutting Boards,    |               |
|                | Coasters, Countertops, Bartop, Resin Art, Resin Jewelry, Coating Artwork and |               |
|                | Acrylic Pour Paintings, Geode Paintings, Molds, River Tables                 |               |