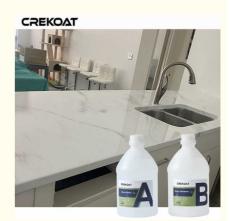

#### Pour Thick Table Top Epoxy Resin Weather-Resistant For Outdoor Applications

#### Quick Details Of Table Top Epoxy Resin:

Tabletop epoxy resin, specifically formulated for tabletops and furniture, offers a distinct set of characteristics that differentiate it from standard epoxy resins. Featuring a clear, glossy finish, robust UV resistance, the ability to pour thicker layers, advanced bubble release properties, enhanced scratch and heat resistance, extended curing times, and potential food safety compliance, tabletop epoxy resin excels in both aesthetics and functionality. Notable for its exceptional clarity, UV protection, pour thickness capacity, bubble control efficiency, durability against wear and heat, extended curing duration, and food-safe formulations, this resin elevates surfaces to a premium level of quality and durability. While tabletop epoxy resin is ideal for specialized applications, other epoxy variants can be adapted for similar tasks by adjusting application techniques and considering their unique attributes and specifications.