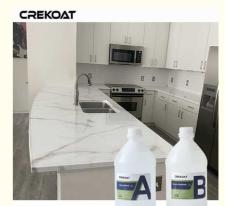

#### Pour Thick Table Top Epoxy Resin Weather-Resistant For Outdoor Applications

#### Quick Details Of Table Top Epoxy Resin:

Tabletop epoxy resin, specifically formulated for tabletops and furniture, offers a distinct set of characteristics that differentiate it from standard epoxy resins. Featuring a clear, glossy finish, robust UV resistance, the ability to pour thicker layers, advanced bubble release properties, enhanced scratch and heat resistance, extended curing times, and potential food safety compliance, tabletop epoxy resin excels in both aesthetics and functionality. Notable for its exceptional clarity, UV protection, pour thickness capacity, bubble control efficiency, durability against wear and heat, extended curing duration, and food-safe formulations, this resin elevates surfaces to a premium level of quality and durability. While tabletop epoxy resin is ideal for specialized applications, other epoxy variants can be adapted for similar tasks by adjusting application techniques and considering their unique attributes and specifications.