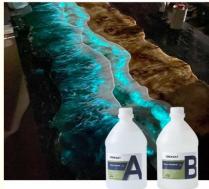

# Low Shrinkage 1 Gallon Epoxy Resin Crafted For Tabletops And Furniture

#### Low Shrinkage 1 Gallon Epoxy Resin Crafted For Tabletops And Furniture

#### Product Descriptions Of Table Top Epoxy Resin:

| Item           | Epoxy Resin(A)                                                               | Hardener(B)   |
|----------------|------------------------------------------------------------------------------|---------------|
| Appearance     | Liquid                                                                       | Liquid        |
| Color          | Transparent                                                                  | Transparent   |
| Viscosity@25ºC | 700-900 mPa·s                                                                | 300-500 mPa·s |
| Density, g/cm3 | 1.07±0.05                                                                    | 0.95±0.03     |
| Mix Ratio      | 2:1 by weight                                                                |               |
| Hardness       | Shore, D85-90                                                                |               |
| Pot Life       | 30-40mins@25°C                                                               |               |
| Curing Time    | 6-8hrs@35°C, 10-15hrs@25°C                                                   |               |
|                | 24hrs, Dry Completely                                                        |               |
| Recoat Time    | 2Hrs                                                                         |               |
| Thickness      | 1-3mm                                                                        |               |
| Shelf Life     | 12Months                                                                     |               |
| Application    | Ideal for all Casting, Coating and Art Projects including Cutting Boards,    |               |
|                | Coasters, Countertops, Bartop, Resin Art, Resin Jewelry, Coating Artwork and |               |
|                | Acrylic Pour Paintings, Geode Paintings, Molds, River Tables                 |               |
|                |                                                                              |               |