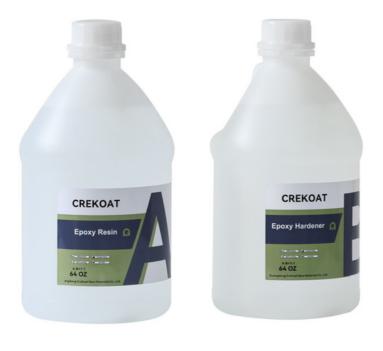

#### Product Descriptions Of Table Top Epoxy Resin:

| Item           | Epoxy Resin(A)                                                               | Hardener(B)   |
|----------------|------------------------------------------------------------------------------|---------------|
| Appearance     | Liquid                                                                       | Liquid        |
| Color          | Transparent                                                                  | Transparent   |
| Viscosity@25ºC | 700-900 mPa·s                                                                | 300-500 mPa·s |
| Density, g/cm3 | 1.07±0.05                                                                    | 0.95±0.03     |
| Mix Ratio      | 2:1 by weight                                                                |               |
| Hardness       | Shore, D85-90                                                                |               |
| Pot Life       | 30-40mins@25°C                                                               |               |
| Curing Time    | 6-8hrs@35°C, 10-15hrs@25°C                                                   |               |
|                | 24hrs, Dry Completely                                                        |               |
| Recoat Time    | 2Hrs                                                                         |               |
| Thickness      | 1-3mm                                                                        |               |
| Shelf Life     | 12Months                                                                     |               |
| Application    | Ideal for all Casting, Coating and Art Projects including Cutting Boards,    |               |
|                | Coasters, Countertops, Bartop, Resin Art, Resin Jewelry, Coating Artwork and |               |
|                | Acrylic Pour Paintings, Geode Paintings, Molds, River Tables                 |               |
|                |                                                                              |               |