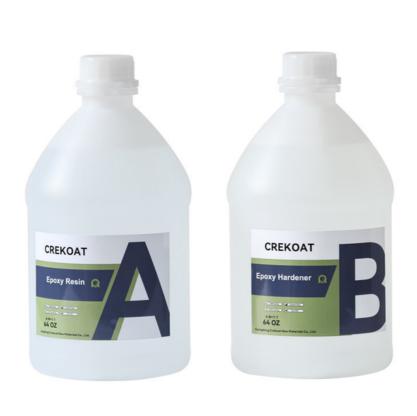

#### Product Descriptions Of Table Top Epoxy Resin:

| Item           | Epoxy Resin(A)                                                               | Hardener(B)   |
|----------------|------------------------------------------------------------------------------|---------------|
| Appearance     | Liquid                                                                       | Liquid        |
| Color          | Transparent                                                                  | Transparent   |
| Viscosity@25ºC | 700-900 mPa·s                                                                | 300-500 mPa·s |
| Density, g/cm3 | 1.07±0.05                                                                    | 0.95±0.03     |
| Mix Ratio      | 2:1 by weight                                                                |               |
| Hardness       | Shore, D85-90                                                                |               |
| Pot Life       | 30-40mins@25°C                                                               |               |
| Curing Time    | 6-8hrs@35°C, 10-15hrs@25°C                                                   |               |
|                | 24hrs, Dry Completely                                                        |               |
| Recoat Time    | 2Hrs                                                                         |               |
| Thickness      | 1-3mm                                                                        |               |
| Shelf Life     | 12Months                                                                     |               |
| Application    | Ideal for all Casting, Coating and Art Projects including Cutting Boards,    |               |
|                | Coasters, Countertops, Bartop, Resin Art, Resin Jewelry, Coating Artwork and |               |
|                | Acrylic Pour Paintings, Geode Paintings, Molds, River Tables                 |               |
|                |                                                                              |               |