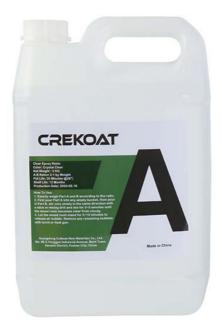

### **Product Descriptions Of Deep Pour Epoxy Resin:**

| Item           | Epoxy Resin(A)                                                               | Hardener(B)   |
|----------------|------------------------------------------------------------------------------|---------------|
| Appearance     | Liquid                                                                       | Liquid        |
| Color          | Transparent                                                                  | Transparent   |
| Viscosity@25ºC | 400-500 mPa⋅s                                                                | 200-300 mPa⋅s |
| Density, g/cm3 | 1.07±0.05                                                                    | 0.95±0.03     |
| Mix Ratio      | 2:1 by weight                                                                |               |
| Hardness       | Shore, D85-90                                                                |               |
| Pot Life       | 50-60mins@25°C                                                               |               |
| Curing Time    | 10-15hrs@35°C, 20-24hrs@25°C                                                 |               |
|                | 24hrs, Dry Completely                                                        |               |
| Recoat Time    | 2Hrs                                                                         |               |
| Max Pour Depth | 5-10cm                                                                       |               |
| Shelf Life     | 12 Months                                                                    |               |
| Application    | Ideal for all Casting, Coating and Art Projects including Cutting Boards,    |               |
|                | Coasters, Countertops, Bartop, Resin Art, Resin Jewelry, Coating Artwork and |               |
|                | Acrylic Pour Paintings, Geode Paintings, Molds, River Tables                 |               |
|                |                                                                              |               |