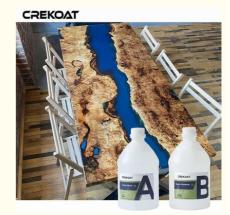

# Fast Curing Deep Pour Epoxy Resin For Unique Effects Geode Resin Art

## Advantages Of Deep Pour Epoxy Resin:

Deep Pour epoxy is a two part, crystal clear deep casting resin that is design for projects that require pouring thickness exceeding 2 ". Its convenient formula requires a 2:1 ratio, which will result in stunning projects with glass like finishes. You can even pour multiple thick layers with a depth over 2 inches. Customize your crafts with vibrant colors, such as glitter, mica powder, liquid dye and more! Deep Pour epoxy resin is perfect for a variety of unique projects, from river tables, live edge tables, furniture making, flower encapsulations and embedding, service trays, and so much more!

### **Product Descriptions Of Deep Pour Epoxy Resin:**

| Item           | Epoxy Resin(A)                                                               | Hardener(B)   |
|----------------|------------------------------------------------------------------------------|---------------|
| Appearance     | Liquid                                                                       | Liquid        |
| Color          | Transparent                                                                  | Transparent   |
| Viscosity@25ºC | 400-500 mPa⋅s                                                                | 200-300 mPa⋅s |
| Density, g/cm3 | 1.07±0.05                                                                    | 0.95±0.03     |
| Mix Ratio      | 2:1 by weight                                                                |               |
| Hardness       | Shore, D85-90                                                                |               |
| Pot Life       | 50-60mins@25°C                                                               |               |
| Curing Time    | 10-15hrs@35°C, 20-24hrs@25°C                                                 |               |
|                | 24hrs, Dry Completely                                                        |               |
| Recoat Time    | 2Hrs                                                                         |               |
| Max Pour Depth | 5-10cm                                                                       |               |
| Shelf Life     | 12 Months                                                                    |               |
| Application    | Ideal for all Casting, Coating and Art Projects including Cutting Boards,    |               |
|                | Coasters, Countertops, Bartop, Resin Art, Resin Jewelry, Coating Artwork and |               |
|                | Acrylic Pour Paintings, Geode Paintings, Molds, River Tables                 |               |
|                |                                                                              |               |