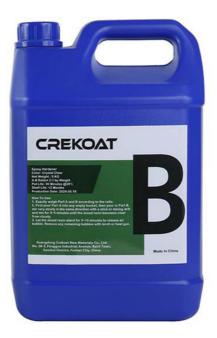

### **Product Descriptions Of Deep Pour Epoxy Resin:**

| Item           | Epoxy Resin(A)                                                               | Hardener(B)   |
|----------------|------------------------------------------------------------------------------|---------------|
| Appearance     | Liquid                                                                       | Liquid        |
| Color          | Transparent                                                                  | Transparent   |
| Viscosity@25ºC | 400-500 mPa⋅s                                                                | 200-300 mPa⋅s |
| Density, g/cm3 | 1.07±0.05                                                                    | 0.95±0.03     |
| Mix Ratio      | 2:1 by weight                                                                |               |
| Hardness       | Shore, D85-90                                                                |               |
| Pot Life       | 50-60mins@25°C                                                               |               |
| Curing Time    | 10-15hrs@35°C, 20-24hrs@25°C                                                 |               |
|                | 24hrs, Dry Completely                                                        |               |
| Recoat Time    | 2Hrs                                                                         |               |
| Max Pour Depth | 5-10cm                                                                       |               |
| Shelf Life     | 12 Months                                                                    |               |
| Application    | Ideal for all Casting, Coating and Art Projects including Cutting Boards,    |               |
|                | Coasters, Countertops, Bartop, Resin Art, Resin Jewelry, Coating Artwork and |               |
|                | Acrylic Pour Paintings, Geode Paintings, Molds, River Tables                 |               |
|                |                                                                              |               |