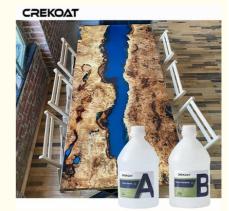

# Fast Curing Deep Pour Epoxy Resin For Unique Effects Geode Resin Art

## Advantages Of Deep Pour Epoxy Resin:

Deep Pour epoxy is a two part, crystal clear deep casting resin that is design for projects that require pouring thickness exceeding 2 ". Its convenient formula requires a 2:1 ratio, which will result in stunning projects with glass like finishes. You can even pour multiple thick layers with a depth over 2 inches. Customize your crafts with vibrant colors, such as glitter, mica powder, liquid dye and more! Deep Pour epoxy resin is perfect for a variety of unique projects, from river tables, live edge tables, furniture making, flower encapsulations and embedding, service trays, and so much more!

### **Product Descriptions Of Deep Pour Epoxy Resin:**

| Item           | Epoxy Resin(A)                                                               | Hardener(B)   |
|----------------|------------------------------------------------------------------------------|---------------|
| Appearance     | Liquid                                                                       | Liquid        |
| Color          | Transparent                                                                  | Transparent   |
| Viscosity@25ºC | 400-500 mPa⋅s                                                                | 200-300 mPa⋅s |
| Density, g/cm3 | 1.07±0.05                                                                    | 0.95±0.03     |
| Mix Ratio      | 2:1 by weight                                                                |               |
| Hardness       | Shore, D85-90                                                                |               |
| Pot Life       | 50-60mins@25°C                                                               |               |
| Curing Time    | 10-15hrs@35°C, 20-24hrs@25°C                                                 |               |
|                | 24hrs, Dry Completely                                                        |               |
| Recoat Time    | 2Hrs                                                                         |               |
| Max Pour Depth | 5-10cm                                                                       |               |
| Shelf Life     | 12 Months                                                                    |               |
| Application    | Ideal for all Casting, Coating and Art Projects including Cutting Boards,    |               |
|                | Coasters, Countertops, Bartop, Resin Art, Resin Jewelry, Coating Artwork and |               |
|                | Acrylic Pour Paintings, Geode Paintings, Molds, River Tables                 |               |
|                |                                                                              |               |