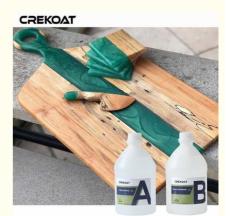

#### Quick Details Of Deep Pour Epoxy Resin:

Deep pour epoxy resin is a versatile material used in a variety of projects, including furniture making, artwork creation, decorative item crafting, woodworking applications, flooring projects, and jewelry making. Its ability to create durable, glossy finishes, encapsulate objects, and fill voids makes it popular for producing custom furniture pieces, resin art, decorative items like coasters and trays, river tables in woodworking, seamless epoxy flooring, and unique resin jewelry. This resin's versatility and aesthetic possibilities make it a favored choice among artisans and craftsmen for a wide range of creative endeavors.

#### Advantages Of Deep Pour Epoxy Resin:

Deep Pour epoxy is a two part, crystal clear deep casting resin that is design for projects that require pouring thickness exceeding 2 ". Its convenient formula requires a 2:1 ratio, which will result in stunning projects with glass like finishes. You can even pour multiple thick layers with a depth over 2 inches. Customize your crafts with vibrant colors, such as glitter, mica powder, liquid dye and more! Deep Pour epoxy resin is perfect for a variety of unique projects, from river tables, live edge tables, furniture making, flower encapsulations and embedding, service trays, and so much more!