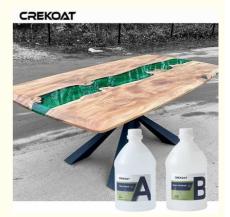

#### Quick Details Of Deep Pour Epoxy Resin:

Deep pour epoxy resin is a versatile material used in a variety of projects, including furniture making, artwork creation, decorative item crafting, woodworking applications, flooring projects, and jewelry making. Its ability to create durable, glossy finishes, encapsulate objects, and fill voids makes it popular for producing custom furniture pieces, resin art, decorative items like coasters and trays, river tables in woodworking, seamless epoxy flooring, and unique resin jewelry. This resin's versatility and aesthetic possibilities make it a favored choice among artisans and craftsmen for a wide range of creative endeavors.

#### Advantages Of Deep Pour Epoxy Resin:

Deep Pour epoxy is a two part, crystal clear deep casting resin that is design for projects that require pouring thickness exceeding 2 ". Its convenient formula requires a 2:1 ratio, which will result in stunning projects with glass like finishes. You can even pour multiple thick layers with a depth over 2 inches. Customize your crafts with vibrant colors, such as glitter, mica powder, liquid dye and more! Deep Pour epoxy resin is perfect for a variety of unique projects, from river tables, live edge tables, furniture making, flower encapsulations and embedding, service trays, and so much more!

#### Product Descriptions Of Deep Pour Epoxy Resin:

| Item           | Epoxy Resin(A)                                                               | Hardener(B)   |
|----------------|------------------------------------------------------------------------------|---------------|
| Appearance     | Liquid                                                                       | Liquid        |
| Color          | Transparent                                                                  | Transparent   |
| Viscosity@25ºC | 400-500 mPa⋅s                                                                | 200-300 mPa⋅s |
| Density, g/cm3 | 1.07±0.05                                                                    | 0.95±0.03     |
| Mix Ratio      | 2:1 by weight                                                                |               |
| Hardness       | Shore, D85-90                                                                |               |
| Pot Life       | 50-60mins@25°C                                                               |               |
| Curing Time    | 10-15hrs@35°C, 20-24hrs@25°C                                                 |               |
| Ourning Timle  | 24hrs, Dry Completely                                                        |               |
| Recoat Time    | 2Hrs                                                                         |               |
| Max Pour Depth | 5-10cm                                                                       |               |
| Shelf Life     | 12 Months                                                                    |               |
| Application    | Ideal for all Casting, Coating and Art Projects including Cutting Boards,    |               |
|                | Coasters, Countertops, Bartop, Resin Art, Resin Jewelry, Coating Artwork and |               |
|                | Acrylic Pour Paintings, Geode Paintings, Molds, River Tables                 |               |