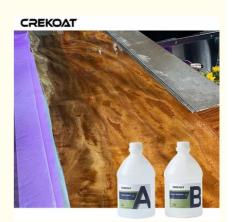

#### Quick Details Of Deep Pour Epoxy Resin:

Deep pour epoxy resin serves as a multifaceted medium with diverse applications, spanning from innovative furniture designs to intricate art creations and beyond. Its adaptability shines in the crafting of bespoke furniture pieces, where it transforms tabletops and countertops into glossy, durable masterpieces. In the realm of artistry, it enables creators to fashion mesmerizing resin art pieces, from abstract compositions to captivating geode-inspired works, showcasing a spectrum of visual possibilities. Beyond traditional uses, deep pour epoxy resin finds its place in crafting unique decorative items like personalized coasters and jewelry, adding a touch of individuality to everyday objects. Woodworkers harness its power to fill voids and create seamless finishes, while flooring specialists rely on its durability for high-gloss, easy-to-maintain surfaces. Across these varied applications, deep pour epoxy resin emerges as a versatile ally, empowering artisans and craftsmen to bring their creative visions to life in stunning and distinctive ways.

#### Advantages Of Deep Pour Epoxy Resin:

Deep Pour epoxy is a two part, crystal clear deep casting resin that is design for projects that require pouring thickness exceeding 2 ". Its convenient formula requires a 2:1 ratio, which will result in stunning projects with glass like finishes. You can even pour multiple thick layers with a depth over 2 inches. Customize your crafts with vibrant colors, such as glitter, mica powder, liquid dye and more! Deep Pour epoxy resin is perfect for a variety of unique projects, from river tables, live edge tables, furniture making, flower encapsulations and embedding, service trays, and so much more!