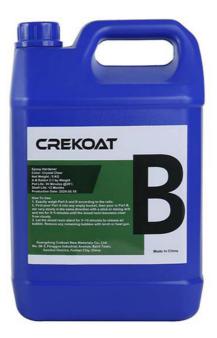

#### Product Descriptions Of Deep Pour Epoxy Resin:

| Item           | Epoxy Resin(A)                                                               | Hardener(B)   |
|----------------|------------------------------------------------------------------------------|---------------|
| Appearance     | Liquid                                                                       | Liquid        |
| Color          | Transparent                                                                  | Transparent   |
| Viscosity@25ºC | 400-500 mPa⋅s                                                                | 200-300 mPa⋅s |
| Density, g/cm3 | 1.07±0.05                                                                    | 0.95±0.03     |
| Mix Ratio      | 2:1 by weight                                                                |               |
| Hardness       | Shore, D85-90                                                                |               |
| Pot Life       | 50-60mins@25 <sup>o</sup> C                                                  |               |
| Curing Time    | 10-15hrs@35°C, 20-24hrs@25°C                                                 |               |
|                | 24hrs, Dry Completely                                                        |               |
| Recoat Time    | 2Hrs                                                                         |               |
| Max Pour Depth | 5-10cm                                                                       |               |
| Shelf Life     | 12 Months                                                                    |               |
| Application    | Ideal for all Casting, Coating and Art Projects including Cutting Boards,    |               |
|                | Coasters, Countertops, Bartop, Resin Art, Resin Jewelry, Coating Artwork and |               |
|                | Acrylic Pour Paintings, Geode Paintings, Molds, River Tables                 |               |