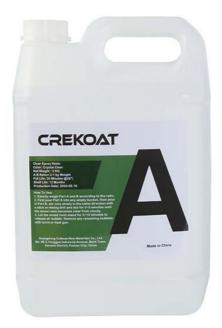

#### Product Descriptions Of Deep Pour Epoxy Resin:

| Item           | Epoxy Resin(A)                                                               | Hardener(B)   |
|----------------|------------------------------------------------------------------------------|---------------|
| Appearance     | Liquid                                                                       | Liquid        |
| Color          | Transparent                                                                  | Transparent   |
| Viscosity@25ºC | 400-500 mPa⋅s                                                                | 200-300 mPa⋅s |
| Density, g/cm3 | 1.07±0.05                                                                    | 0.95±0.03     |
| Mix Ratio      | 2:1 by weight                                                                |               |
| Hardness       | Shore, D85-90                                                                |               |
| Pot Life       | 50-60mins@25 <sup>o</sup> C                                                  |               |
| Curing Time    | 10-15hrs@35°C, 20-24hrs@25°C                                                 |               |
|                | 24hrs, Dry Completely                                                        |               |
| Recoat Time    | 2Hrs                                                                         |               |
| Max Pour Depth | 5-10cm                                                                       |               |
| Shelf Life     | 12 Months                                                                    |               |
| Application    | Ideal for all Casting, Coating and Art Projects including Cutting Boards,    |               |
|                | Coasters, Countertops, Bartop, Resin Art, Resin Jewelry, Coating Artwork and |               |
|                | Acrylic Pour Paintings, Geode Paintings, Molds, River Tables                 |               |