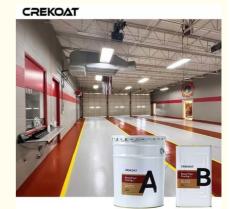

#### **Quick Details Of Industrial Epoxy Floor Coating:**

Industrial epoxy floor coatings are highly customizable, multi-layer systems engineered for extreme durability in demanding settings. Unlike standard options, these coatings can be formulated with specialized additives—such as conductive particles for static control, antimicrobial agents for sterile environments, or heavy-duty quartz aggregates for superior slip resistance. They excel in extreme conditions, withstanding thermal shock, prolonged chemical exposure, and heavy mechanical loads. Advanced formulations include self-leveling for ultra-smooth finishes or textured options for high-traction areas. Some industrial epoxies feature rapid cure technology (1-2 hours) to minimize downtime, while others offer high-temperature resistance up to 300°F (150°C). Their seamless application eliminates joints where contaminants could gather, making them ideal for food processing plants, pharmaceutical facilities, and automotive plants. Additionally, hybrid epoxy-polyurethane systems provide enhanced UV stability for semi-outdoor areas.

#### **Product Descriptions Of Industrial Epoxy Floor Coating:**

| Item         | Epoxy Resin(A)                                                                                                                                                                                                                                                                                                | Hardener(B) |
|--------------|---------------------------------------------------------------------------------------------------------------------------------------------------------------------------------------------------------------------------------------------------------------------------------------------------------------|-------------|
| Appearance   | Liquid                                                                                                                                                                                                                                                                                                        | Liquid      |
| Color        | Custom Colors                                                                                                                                                                                                                                                                                                 | Transparent |
| Density@25°C | 1.3g/cm3                                                                                                                                                                                                                                                                                                      |             |
| Mix Ratio    | 5:1 by weight                                                                                                                                                                                                                                                                                                 |             |
| Hardness     | 3H                                                                                                                                                                                                                                                                                                            |             |
| Pot Life     | 30-40mins@25°C                                                                                                                                                                                                                                                                                                |             |
| Curing Time  | 8-10hrs@35°C, 15-20hrs@25°C                                                                                                                                                                                                                                                                                   |             |
|              | 24hrs, Dry Completely                                                                                                                                                                                                                                                                                         |             |
| Recoat Time  | 2Hrs                                                                                                                                                                                                                                                                                                          |             |
| Thickness    | 1-5mm                                                                                                                                                                                                                                                                                                         |             |
| Shelf Life   | 12 Months                                                                                                                                                                                                                                                                                                     |             |
| Application  | Industrial Use - Garages, Warehouses, Airports and hangars. Commercial Use - Shopping malls and boutiques, Hotels, Offices, Showrooms, Restaurants, Hospitals, Schools, Bar Tops, Table Tops. Residential Use - Entrances and hallways, basements, entertainment rooms, bathrooms, kitchens and living rooms. |             |