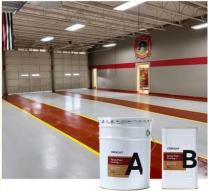

#### **Quick Details Of Industrial Epoxy Floor Coating:**

Industrial epoxy floor coatings are highly customizable, multi-layer systems engineered for extreme durability in demanding settings. Unlike standard options, these coatings can be formulated with specialized additives—such as conductive particles for static control, antimicrobial agents for sterile environments, or heavy-duty quartz aggregates for superior slip resistance. They excel in extreme conditions, withstanding thermal shock, prolonged chemical exposure, and heavy mechanical loads. Advanced formulations include self-leveling for ultra-smooth finishes or textured options for high-traction areas. Some industrial epoxies feature rapid cure technology (1-2 hours) to minimize downtime, while others offer high-temperature resistance up to 300°F (150°C). Their seamless application eliminates joints where contaminants could gather, making them ideal for food processing plants, pharmaceutical facilities, and automotive plants. Additionally, hybrid epoxy-polyurethane systems provide enhanced UV stability for semi-outdoor areas.

#### **Product Descriptions Of Industrial Epoxy Floor Coating:**

| Item         | Epoxy Resin(A)                                                                                                                                                                                                                                                                                                | Hardener(B) |
|--------------|---------------------------------------------------------------------------------------------------------------------------------------------------------------------------------------------------------------------------------------------------------------------------------------------------------------|-------------|
| Appearance   | Liquid                                                                                                                                                                                                                                                                                                        | Liquid      |
| Color        | Custom Colors                                                                                                                                                                                                                                                                                                 | Transparent |
| Density@25°C | 1.3g/cm3                                                                                                                                                                                                                                                                                                      |             |
| Mix Ratio    | 5:1 by weight                                                                                                                                                                                                                                                                                                 |             |
| Hardness     | 3H                                                                                                                                                                                                                                                                                                            |             |
| Pot Life     | 30-40mins@25°C                                                                                                                                                                                                                                                                                                |             |
| Curing Time  | 8-10hrs@35°C, 15-20hrs@25°C                                                                                                                                                                                                                                                                                   |             |
|              | 24hrs, Dry Completely                                                                                                                                                                                                                                                                                         |             |
| Recoat Time  | 2Hrs                                                                                                                                                                                                                                                                                                          |             |
| Thickness    | 1-5mm                                                                                                                                                                                                                                                                                                         |             |
| Shelf Life   | 12 Months                                                                                                                                                                                                                                                                                                     |             |
| Application  | Industrial Use - Garages, Warehouses, Airports and hangars. Commercial Use - Shopping malls and boutiques, Hotels, Offices, Showrooms, Restaurants, Hospitals, Schools, Bar Tops, Table Tops. Residential Use - Entrances and hallways, basements, entertainment rooms, bathrooms, kitchens and living rooms. |             |