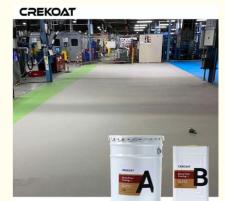

#### **Quick Details Of Industrial Epoxy Floor Coating:**

Industrial epoxy floor coatings deliver durable, application-specific solutions for demanding environments. These high-performance systems provide seamless, chemical-resistant surfaces ideal for food processing and pharmaceutical facilities, while quartz-reinforced formulations offer exceptional impact resistance for heavy industrial use. Water-based variants ensure reliable adhesion in humid conditions, and specialized conductive options meet static-control requirements in electronics manufacturing. Featuring slip-resistant textures (≥0.6 coefficient) and superior adhesion (≥3MPa), these coatings combine long-lasting protection with industry-specific functionality across warehouse, manufacturing, and cleanroom applications.

#### **Product Descriptions Of Industrial Epoxy Floor Coating:**

| Item         | Epoxy Resin(A)                                                                                                                                                                                                                                                                                                | Hardener(B) |
|--------------|---------------------------------------------------------------------------------------------------------------------------------------------------------------------------------------------------------------------------------------------------------------------------------------------------------------|-------------|
| Appearance   | Liquid                                                                                                                                                                                                                                                                                                        | Liquid      |
| Color        | Custom Colors                                                                                                                                                                                                                                                                                                 | Transparent |
| Density@25°C | 1.3g/cm3                                                                                                                                                                                                                                                                                                      |             |
| Mix Ratio    | 5:1 by weight                                                                                                                                                                                                                                                                                                 |             |
| Hardness     | 3H                                                                                                                                                                                                                                                                                                            |             |
| Pot Life     | 30-40mins@25ºC                                                                                                                                                                                                                                                                                                |             |
| Curing Time  | 8-10hrs@35°C, 15-20hrs@25°C                                                                                                                                                                                                                                                                                   |             |
|              | 24hrs, Dry Completely                                                                                                                                                                                                                                                                                         |             |
| Recoat Time  | 2Hrs                                                                                                                                                                                                                                                                                                          |             |
| Thickness    | 1-5mm                                                                                                                                                                                                                                                                                                         |             |
| Shelf Life   | 12 Months                                                                                                                                                                                                                                                                                                     |             |
| Application  | Industrial Use - Garages, Warehouses, Airports and hangars. Commercial Use - Shopping malls and boutiques, Hotels, Offices, Showrooms, Restaurants, Hospitals, Schools, Bar Tops, Table Tops. Residential Use - Entrances and hallways, basements, entertainment rooms, bathrooms, kitchens and living rooms. |             |