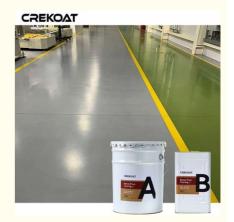

#### **Quick Details Of Industrial Epoxy Floor Coating:**

Industrial epoxy floor coatings deliver durable, application-specific solutions for demanding environments. These high-performance systems provide seamless, chemical-resistant surfaces ideal for food processing and pharmaceutical facilities, while quartz-reinforced formulations offer exceptional impact resistance for heavy industrial use. Water-based variants ensure reliable adhesion in humid conditions, and specialized conductive options meet static-control requirements in electronics manufacturing. Featuring slip-resistant textures (≥0.6 coefficient) and superior adhesion (≥3MPa), these coatings combine long-lasting protection with industry-specific functionality across warehouse, manufacturing, and cleanroom applications.

#### **Product Descriptions Of Industrial Epoxy Floor Coating:**

| Item         | Epoxy Resin(A)                                                                                                                                                                                                                                                                                                | Hardener(B) |
|--------------|---------------------------------------------------------------------------------------------------------------------------------------------------------------------------------------------------------------------------------------------------------------------------------------------------------------|-------------|
| Appearance   | Liquid                                                                                                                                                                                                                                                                                                        | Liquid      |
| Color        | Custom Colors                                                                                                                                                                                                                                                                                                 | Transparent |
| Density@25°C | 1.3g/cm3                                                                                                                                                                                                                                                                                                      |             |
| Mix Ratio    | 5:1 by weight                                                                                                                                                                                                                                                                                                 |             |
| Hardness     | 3H                                                                                                                                                                                                                                                                                                            |             |
| Pot Life     | 30-40mins@25ºC                                                                                                                                                                                                                                                                                                |             |
| Curing Time  | 8-10hrs@35°C, 15-20hrs@25°C                                                                                                                                                                                                                                                                                   |             |
|              | 24hrs, Dry Completely                                                                                                                                                                                                                                                                                         |             |
| Recoat Time  | 2Hrs                                                                                                                                                                                                                                                                                                          |             |
| Thickness    | 1-5mm                                                                                                                                                                                                                                                                                                         |             |
| Shelf Life   | 12 Months                                                                                                                                                                                                                                                                                                     |             |
| Application  | Industrial Use - Garages, Warehouses, Airports and hangars. Commercial Use - Shopping malls and boutiques, Hotels, Offices, Showrooms, Restaurants, Hospitals, Schools, Bar Tops, Table Tops. Residential Use - Entrances and hallways, basements, entertainment rooms, bathrooms, kitchens and living rooms. |             |