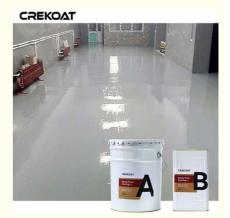

#### Rapid-Cure Industrial Epoxy Floor Coating Allows Return To Service In 8 Hours

#### **Quick Details Of Industrial Epoxy Floor Coating:**

Industrial epoxy floor coatings now integrate smart response technology for enhanced safety and durability. These advanced systems automatically adjust surface friction when detecting moisture, significantly reducing slip hazards in wet environments. For heavy-load areas, the coating's unique molecular structure distributes weight evenly, preventing premature wear. The thermal-stable formulation performs consistently from -30°C to 180°C, making it ideal for both cold storage and high-temperature facilities. With built-in wear indicators that visually signal maintenance needs and easy-to-replace modular sections, these next-gen coatings deliver 15+ years of low-maintenance protection while actively preventing accidents.

#### **Product Descriptions Of Industrial Epoxy Floor Coating:**

| Item         | Epoxy Resin(A)                                                                                                                                                                                                                                                                                                | Hardener(B) |
|--------------|---------------------------------------------------------------------------------------------------------------------------------------------------------------------------------------------------------------------------------------------------------------------------------------------------------------|-------------|
| Appearance   | Liquid                                                                                                                                                                                                                                                                                                        | Liquid      |
| Color        | Custom Colors                                                                                                                                                                                                                                                                                                 | Transparent |
| Density@25°C | 1.3g/cm3                                                                                                                                                                                                                                                                                                      |             |
| Mix Ratio    | 4:1 by weight                                                                                                                                                                                                                                                                                                 |             |
| Hardness     | 3H                                                                                                                                                                                                                                                                                                            |             |
| Pot Life     | 30-40mins@25°C                                                                                                                                                                                                                                                                                                |             |
| Curing Time  | 8-10hrs@35°C, 15-20hrs@25°C                                                                                                                                                                                                                                                                                   |             |
|              | 24hrs, Dry Completely                                                                                                                                                                                                                                                                                         |             |
| Recoat Time  | 2Hrs                                                                                                                                                                                                                                                                                                          |             |
| Thickness    | 1-5mm                                                                                                                                                                                                                                                                                                         |             |
| Shelf Life   | 12 Months                                                                                                                                                                                                                                                                                                     |             |
| Application  | Industrial Use - Garages, Warehouses, Airports and hangars. Commercial Use - Shopping malls and boutiques, Hotels, Offices, Showrooms, Restaurants, Hospitals, Schools, Bar Tops, Table Tops. Residential Use - Entrances and hallways, basements, entertainment rooms, bathrooms, kitchens and living rooms. |             |