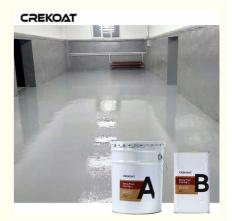

#### Rapid-Cure Industrial Epoxy Floor Coating Allows Return To Service In 8 Hours

#### **Quick Details Of Industrial Epoxy Floor Coating:**

Industrial epoxy floor coatings now integrate smart response technology for enhanced safety and durability. These advanced systems automatically adjust surface friction when detecting moisture, significantly reducing slip hazards in wet environments. For heavy-load areas, the coating's unique molecular structure distributes weight evenly, preventing premature wear. The thermal-stable formulation performs consistently from -30°C to 180°C, making it ideal for both cold storage and high-temperature facilities. With built-in wear indicators that visually signal maintenance needs and easy-to-replace modular sections, these next-gen coatings deliver 15+ years of low-maintenance protection while actively preventing accidents.

#### **Product Descriptions Of Industrial Epoxy Floor Coating:**

| Item         | Epoxy Resin(A)                                                                                                                                                                                                                                                                                                | Hardener(B) |
|--------------|---------------------------------------------------------------------------------------------------------------------------------------------------------------------------------------------------------------------------------------------------------------------------------------------------------------|-------------|
| Appearance   | Liquid                                                                                                                                                                                                                                                                                                        | Liquid      |
| Color        | Custom Colors                                                                                                                                                                                                                                                                                                 | Transparent |
| Density@25°C | 1.3g/cm3                                                                                                                                                                                                                                                                                                      |             |
| Mix Ratio    | 4:1 by weight                                                                                                                                                                                                                                                                                                 |             |
| Hardness     | 3H                                                                                                                                                                                                                                                                                                            |             |
| Pot Life     | 30-40mins@25°C                                                                                                                                                                                                                                                                                                |             |
| Curing Time  | 8-10hrs@35°C, 15-20hrs@25°C                                                                                                                                                                                                                                                                                   |             |
|              | 24hrs, Dry Completely                                                                                                                                                                                                                                                                                         |             |
| Recoat Time  | 2Hrs                                                                                                                                                                                                                                                                                                          |             |
| Thickness    | 1-5mm                                                                                                                                                                                                                                                                                                         |             |
| Shelf Life   | 12 Months                                                                                                                                                                                                                                                                                                     |             |
| Application  | Industrial Use - Garages, Warehouses, Airports and hangars. Commercial Use - Shopping malls and boutiques, Hotels, Offices, Showrooms, Restaurants, Hospitals, Schools, Bar Tops, Table Tops. Residential Use - Entrances and hallways, basements, entertainment rooms, bathrooms, kitchens and living rooms. |             |