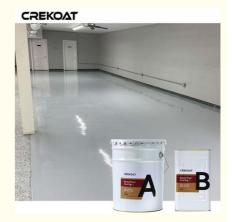

#### **Quick Details Of Industrial Epoxy Floor Coating:**

Industrial epoxy floor coatings provide durable, chemical-resistant surfaces ideal for demanding environments. These seamless systems offer excellent adhesion to concrete, withstanding heavy traffic, impacts, and frequent cleaning. Available in various finishes (glossy, matte, or textured for slip resistance), they create hygienic, easy-to-maintain floors for factories, warehouses, and food processing plants. The coatings resist oils, solvents, and mild acids while providing long-lasting protection. With fast curing times and customizable colors, epoxy floors combine functionality with aesthetic appeal for industrial and commercial applications.

#### **Product Descriptions Of Industrial Epoxy Floor Coating:**

| Item         | Epoxy Resin(A)                                                                                                                                                                                                                                                                                                | Hardener(B) |
|--------------|---------------------------------------------------------------------------------------------------------------------------------------------------------------------------------------------------------------------------------------------------------------------------------------------------------------|-------------|
| Appearance   | Liquid                                                                                                                                                                                                                                                                                                        | Liquid      |
| Color        | Custom Colors                                                                                                                                                                                                                                                                                                 | Transparent |
| Density@25°C | 1.3g/cm3                                                                                                                                                                                                                                                                                                      |             |
| Mix Ratio    | 4:1 by weight                                                                                                                                                                                                                                                                                                 |             |
| Hardness     | 3H                                                                                                                                                                                                                                                                                                            |             |
| Pot Life     | 30-40mins@25°C                                                                                                                                                                                                                                                                                                |             |
| Curing Time  | 8-10hrs@35°C, 15-20hrs@25°C                                                                                                                                                                                                                                                                                   |             |
|              | 24hrs, Dry Completely                                                                                                                                                                                                                                                                                         |             |
| Recoat Time  | 2Hrs                                                                                                                                                                                                                                                                                                          |             |
| Thickness    | 1-5mm                                                                                                                                                                                                                                                                                                         |             |
| Shelf Life   | 12 M                                                                                                                                                                                                                                                                                                          | lonths      |
| Application  | Industrial Use - Garages, Warehouses, Airports and hangars. Commercial Use - Shopping malls and boutiques, Hotels, Offices, Showrooms, Restaurants, Hospitals, Schools, Bar Tops, Table Tops. Residential Use - Entrances and hallways, basements, entertainment rooms, bathrooms, kitchens and living rooms. |             |