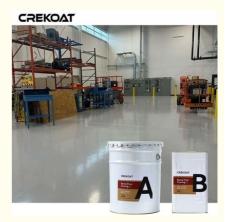

#### **Quick Details Of Industrial Epoxy Floor Coating:**

Epoxy floor coating primer is a high-adhesion, low-viscosity base layer designed to penetrate and seal concrete substrates, ensuring superior bonding for epoxy topcoats. It provides moisture resistance, dustproofing, and enhanced durability, while reducing pinholing and delamination risks. Suitable for industrial, commercial, and residential floors, it cures quickly (4-8 hours) and can be applied to damp or aged concrete (with proper formulations). Available in solvent-based (high penetration) and water-based (low VOC) options.

#### **Product Descriptions Of Industrial Epoxy Floor Coating:**

| Item         | Epoxy Resin(A)                                                                                                                                                         | Hardener(B) |  |
|--------------|------------------------------------------------------------------------------------------------------------------------------------------------------------------------|-------------|--|
| Appearance   | Liquid                                                                                                                                                                 | Liquid      |  |
| Color        | Transparent                                                                                                                                                            | Brown       |  |
| Density@25°C | 1.3g/cm3                                                                                                                                                               |             |  |
| Mix Ratio    | 1:1 by weight                                                                                                                                                          |             |  |
| Hardness     | 3H                                                                                                                                                                     |             |  |
| Pot Life     | 30-40mins@25°C                                                                                                                                                         |             |  |
| Curing Time  | 4-8hrs@35°C, 10-15hrs@25°C                                                                                                                                             |             |  |
|              | 24hrs, Dry Completely                                                                                                                                                  |             |  |
| Recoat Time  | 2Hrs                                                                                                                                                                   |             |  |
| Thickness    | 1-5mm                                                                                                                                                                  |             |  |
| Shelf Life   | 12 M                                                                                                                                                                   | 12 Months   |  |
| Application  | Industrial Use - Garages, Warehouses, Airports and hangars. Commercial Use - Shopping malls and boutiques, Hotels, Offices, Showrooms,                                 |             |  |
|              | Restaurants, Hospitals, Schools, Bar Tops, Table Tops. Residential Use - Entrances and hallways, basements, entertainment rooms, bathrooms, kitchens and living rooms. |             |  |