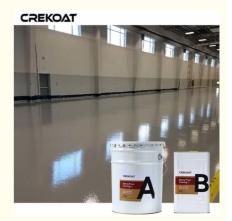

#### **Quick Details Of Industrial Epoxy Floor Coating:**

Epoxy floor coating primer is a high-adhesion, low-viscosity base layer designed to penetrate and seal concrete substrates, ensuring superior bonding for epoxy topcoats. It provides moisture resistance, dustproofing, and enhanced durability, while reducing pinholing and delamination risks. Suitable for industrial, commercial, and residential floors, it cures quickly (4-8 hours) and can be applied to damp or aged concrete (with proper formulations). Available in solvent-based (high penetration) and water-based (low VOC) options.

#### **Product Descriptions Of Industrial Epoxy Floor Coating:**

| Item         | Epoxy Resin(A)                                                                                                                                                         | Hardener(B) |  |
|--------------|------------------------------------------------------------------------------------------------------------------------------------------------------------------------|-------------|--|
| Appearance   | Liquid                                                                                                                                                                 | Liquid      |  |
| Color        | Transparent                                                                                                                                                            | Brown       |  |
| Density@25°C | 1.3g/cm3                                                                                                                                                               |             |  |
| Mix Ratio    | 1:1 by weight                                                                                                                                                          |             |  |
| Hardness     | 3H                                                                                                                                                                     |             |  |
| Pot Life     | 30-40mins@25°C                                                                                                                                                         |             |  |
| Curing Time  | 4-8hrs@35°C, 10-15hrs@25°C                                                                                                                                             |             |  |
|              | 24hrs, Dry Completely                                                                                                                                                  |             |  |
| Recoat Time  | 2Hrs                                                                                                                                                                   |             |  |
| Thickness    | 1-5mm                                                                                                                                                                  |             |  |
| Shelf Life   | 12 M                                                                                                                                                                   | 12 Months   |  |
| Application  | Industrial Use - Garages, Warehouses, Airports and hangars. Commercial Use - Shopping malls and boutiques, Hotels, Offices, Showrooms,                                 |             |  |
|              | Restaurants, Hospitals, Schools, Bar Tops, Table Tops. Residential Use - Entrances and hallways, basements, entertainment rooms, bathrooms, kitchens and living rooms. |             |  |