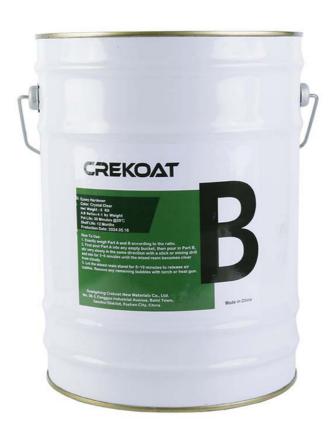

#### **Product Descriptions Of Industrial Epoxy Floor Coating:**

| Item         | Epoxy Resin(A)                                                                                                                                                                                                                                                                                                | Hardener(B) |
|--------------|---------------------------------------------------------------------------------------------------------------------------------------------------------------------------------------------------------------------------------------------------------------------------------------------------------------|-------------|
| Appearance   | Liquid                                                                                                                                                                                                                                                                                                        | Liquid      |
| Color        | Transparent                                                                                                                                                                                                                                                                                                   | Brown       |
| Density@25°C | 1.3g/cm3                                                                                                                                                                                                                                                                                                      |             |
| Mix Ratio    | 1:1 by weight                                                                                                                                                                                                                                                                                                 |             |
| Hardness     | 3H                                                                                                                                                                                                                                                                                                            |             |
| Pot Life     | 30-40mins@25°C                                                                                                                                                                                                                                                                                                |             |
| Curing Time  | 4-8hrs@35°C, 10-15hrs@25°C                                                                                                                                                                                                                                                                                    |             |
|              | 24hrs, Dry Completely                                                                                                                                                                                                                                                                                         |             |
| Recoat Time  | 2Hrs                                                                                                                                                                                                                                                                                                          |             |
| Thickness    | 1-5mm                                                                                                                                                                                                                                                                                                         |             |
| Shelf Life   | 12 Months                                                                                                                                                                                                                                                                                                     |             |
| Application  | Industrial Use - Garages, Warehouses, Airports and hangars. Commercial Use - Shopping malls and boutiques, Hotels, Offices, Showrooms, Restaurants, Hospitals, Schools, Bar Tops, Table Tops. Residential Use - Entrances and hallways, basements, entertainment rooms, bathrooms, kitchens and living rooms. |             |