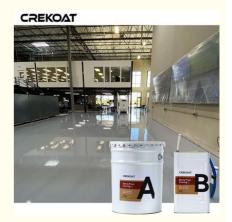

#### High-Solids Solvent-Free Epoxy Floor Primer Ideal For Food Processing Plants

#### **Quick Details Of Industrial Epoxy Floor Coating:**

Engineered for superior results, our epoxy floor primer features nano-enhanced adhesion technology that creates a chemical bond 50% stronger than conventional primers, ensuring long-term durability even in high-stress environments. Its rapid-cure formula achieves walkable strength in 4-8 hour systems. The intelligent moisture barrier actively regulates vapor transmission, preventing delamination in humid conditions while remaining applicable on damp or aged concrete. With self-sealing properties, it eliminates pinholing and minimizes topcoat defects for a flawless finish. Available in both ultra-low VOC water-based and high-solids solvent-free variants, it meets the strictest environmental standards without compromising performance. Ideal for food processing plants, automotive facilities, and high-end retail spaces where both durability and aesthetics matter.

#### **Product Descriptions Of Industrial Epoxy Floor Coating:**

| Item         | Epoxy Resin(A)                                                                                                                                                                                                                                                                                                | Hardener(B) |
|--------------|---------------------------------------------------------------------------------------------------------------------------------------------------------------------------------------------------------------------------------------------------------------------------------------------------------------|-------------|
| Appearance   | Liquid                                                                                                                                                                                                                                                                                                        | Liquid      |
| Color        | Transparent                                                                                                                                                                                                                                                                                                   | Brown       |
| Density@25°C | 1.3g/cm3                                                                                                                                                                                                                                                                                                      |             |
| Mix Ratio    | 1:1 by weight                                                                                                                                                                                                                                                                                                 |             |
| Hardness     | 3H                                                                                                                                                                                                                                                                                                            |             |
| Pot Life     | 30-40mins@25°C                                                                                                                                                                                                                                                                                                |             |
| Curing Time  | 4-8hrs@35°C, 10-15hrs@25°C                                                                                                                                                                                                                                                                                    |             |
|              | 24hrs, Dry Completely                                                                                                                                                                                                                                                                                         |             |
| Recoat Time  | 2Hrs                                                                                                                                                                                                                                                                                                          |             |
| Thickness    | 1-5mm                                                                                                                                                                                                                                                                                                         |             |
| Shelf Life   | 12 Months                                                                                                                                                                                                                                                                                                     |             |
| Application  | Industrial Use - Garages, Warehouses, Airports and hangars. Commercial Use - Shopping malls and boutiques, Hotels, Offices, Showrooms, Restaurants, Hospitals, Schools, Bar Tops, Table Tops. Residential Use - Entrances and hallways, basements, entertainment rooms, bathrooms, kitchens and living rooms. |             |