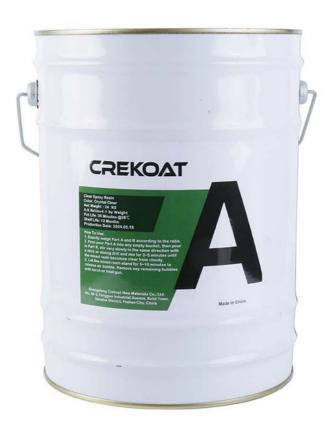

#### **Product Descriptions Of Industrial Epoxy Floor Coating:**

| Item         | Epoxy Resin(A)                                                                                                                                                                                                                                                                                                | Hardener(B) |
|--------------|---------------------------------------------------------------------------------------------------------------------------------------------------------------------------------------------------------------------------------------------------------------------------------------------------------------|-------------|
| Appearance   | Liquid                                                                                                                                                                                                                                                                                                        | Liquid      |
| Color        | Transparent                                                                                                                                                                                                                                                                                                   | Brown       |
| Density@25°C | 1.3g/cm3                                                                                                                                                                                                                                                                                                      |             |
| Mix Ratio    | 1:1 by weight                                                                                                                                                                                                                                                                                                 |             |
| Hardness     | 3H                                                                                                                                                                                                                                                                                                            |             |
| Pot Life     | 30-40mins@25°C                                                                                                                                                                                                                                                                                                |             |
| Curing Time  | 4-8hrs@35°C, 10-15hrs@25°C                                                                                                                                                                                                                                                                                    |             |
|              | 24hrs, Dry Completely                                                                                                                                                                                                                                                                                         |             |
| Recoat Time  | 2Hrs                                                                                                                                                                                                                                                                                                          |             |
| Thickness    | 1-5mm                                                                                                                                                                                                                                                                                                         |             |
| Shelf Life   | 12 Months                                                                                                                                                                                                                                                                                                     |             |
| Application  | Industrial Use - Garages, Warehouses, Airports and hangars. Commercial Use - Shopping malls and boutiques, Hotels, Offices, Showrooms, Restaurants, Hospitals, Schools, Bar Tops, Table Tops. Residential Use - Entrances and hallways, basements, entertainment rooms, bathrooms, kitchens and living rooms. |             |